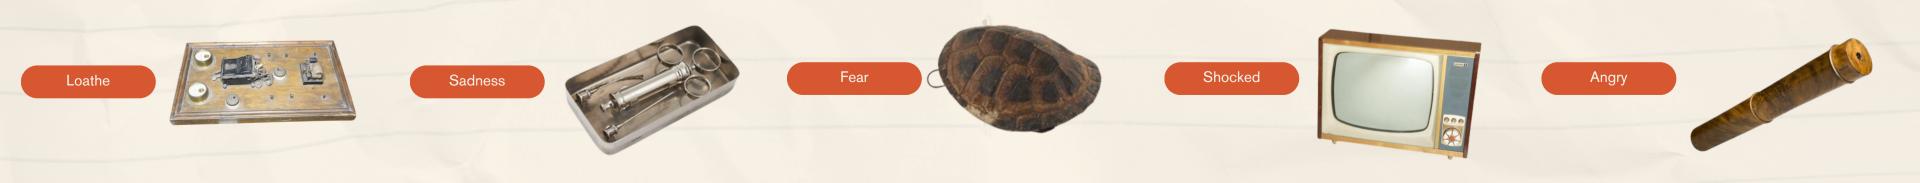

# PROCESS Model design

The switchboard simulates healthy bioelectric signals, helping resistors spoof LifeCloud's health credit surveillance.

Century-old vaccine in the syringe becomes a Memory Reviver, disrupting LifCloud and restoring deleted memories briefly. Turtle shell powder and nano-particles coat the skin, creating a bio-firewall against LifCloud's bioelectric surveillance.

The knob reveals encrypted broadcasts: silent patients' heartbeats encoded in Morse code, transmitting resistance instructions. The stethoscope's wooden chamber was copied by LifeCloud to secretly eavesdrop on citizens' internal organ activity.