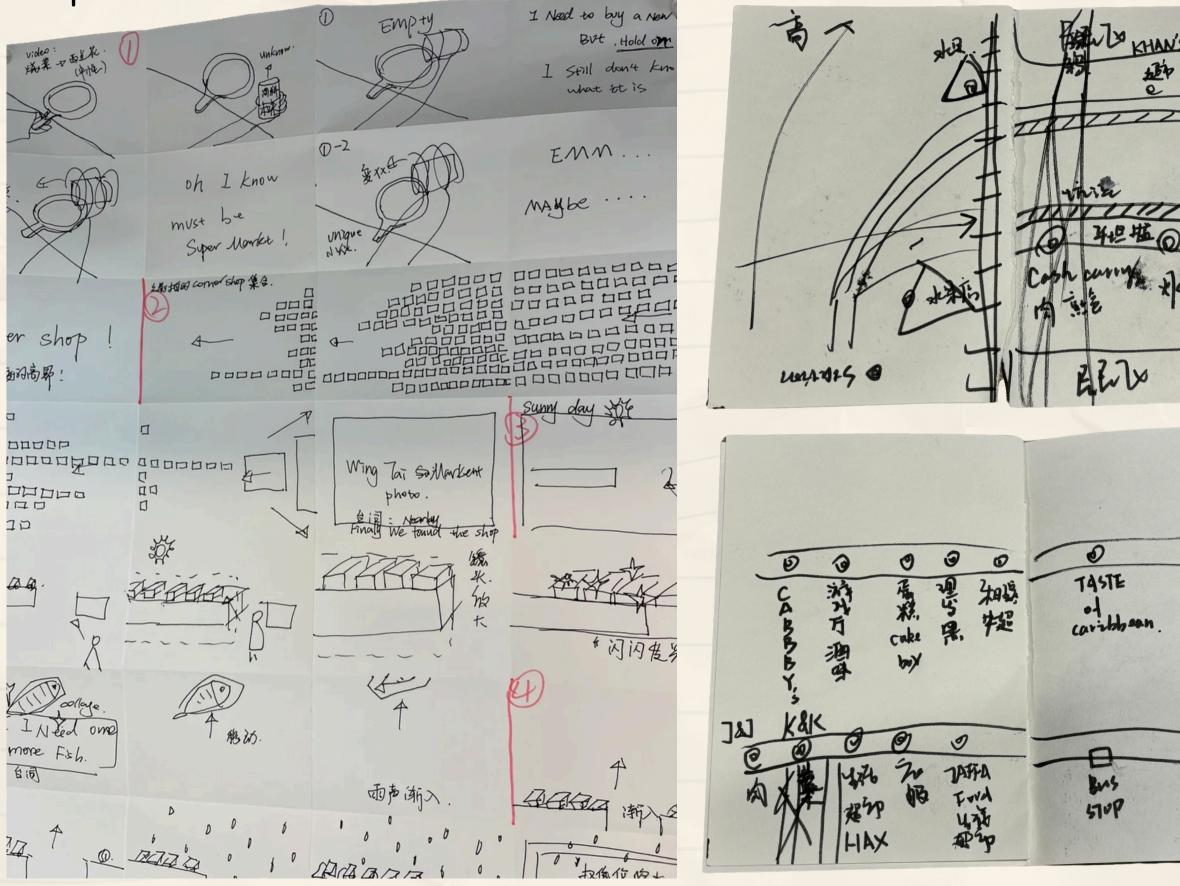

# PROCESS Map Sketches

上朝别孩 HILLARD BARRALARDER 0 V D D 口起了 口南 上的 ム教婦 OKE Ar other Wito D. D -0 0 0 0 1 3 Habitge A Typest Wait Analysts mion - a) ca Portfolio Stand & Stands B5 Inde 0 Desig African Fulho NOTION Restaurant B Mapping B5 Tour Fagy -00 B. Tourist/Loc Grov D. Designar/manutacturer @ Guidbook A4 Low use 40

# PROCESS Mapping Design

Initial concept sketches (main roads)

The process began with hand-drawn layout sketches to identify key streets and circulation patterns within Peckham. This base layer helped define the primary spatial boundaries for sensory mapping. In the second phase, I began testing the placement of smell categories along the main road axis. By overlaying symbolic textures and colours, I explored how sensory zones might be perceived through emotional intensity and frequency.