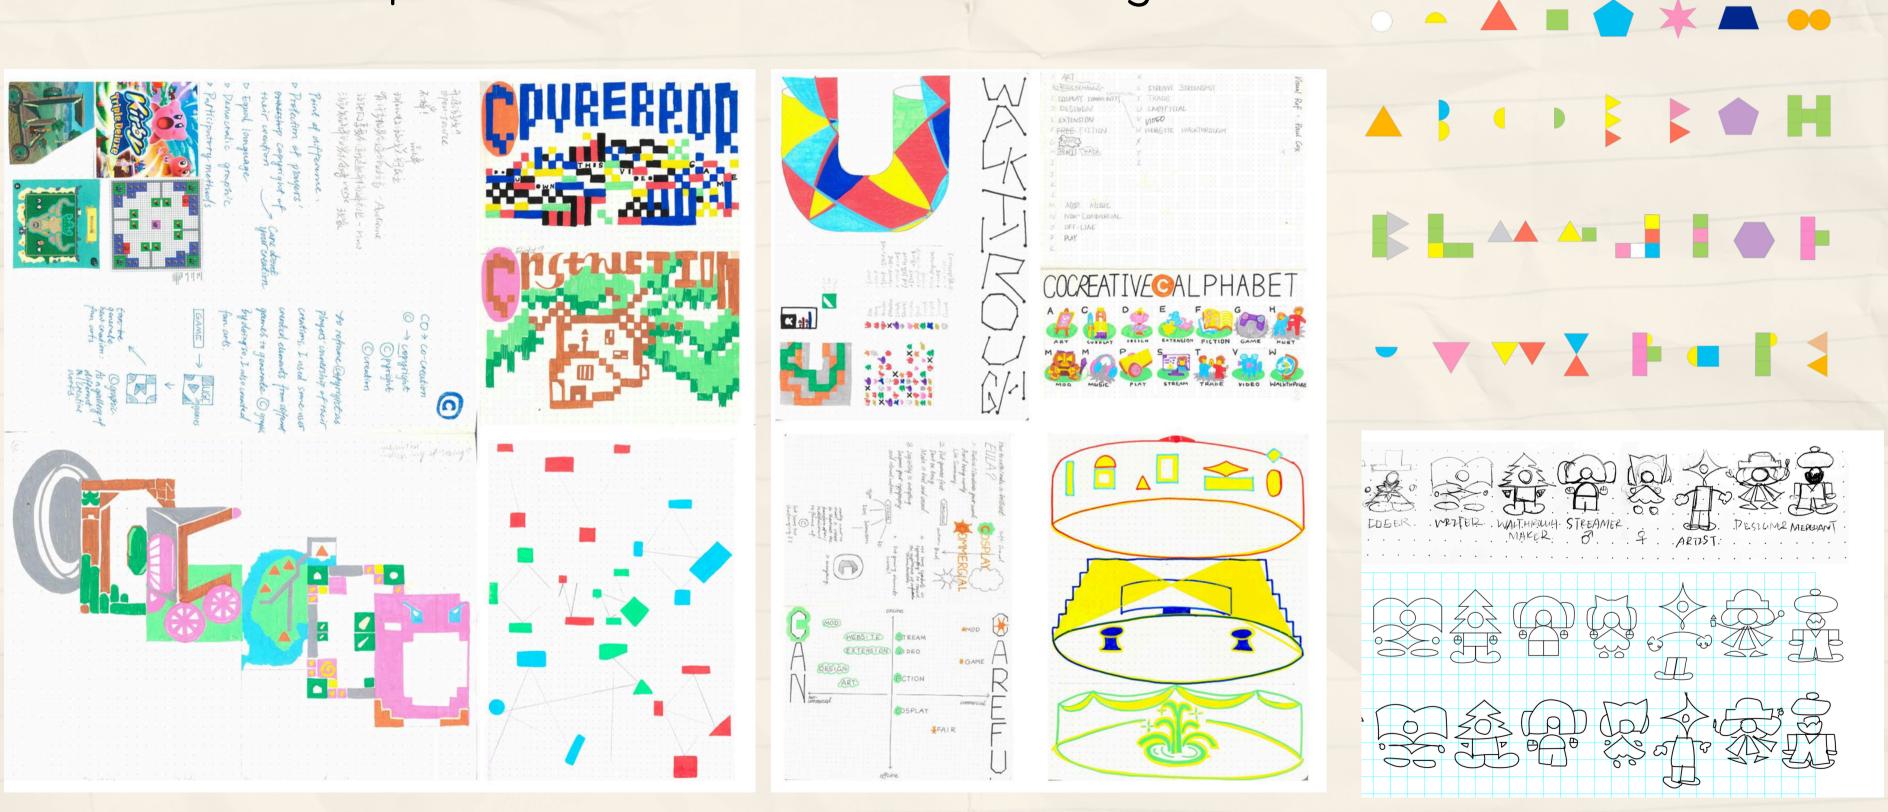

### PROCESS

# Sketches, Visual experiments, illustrates, Interaction Design



### PROCESS

### A5 Zine Sketch

# $\boxtimes$ \_\_\_\_\_ \_\_\_\_\_\_ \_\_\_\_





# PROCESS Map Sketches



上朝别孩 HILLARD BARRALARDER 0 V D D 口起了 口南 上的 ム教婦 OKE Ar other Wito D. D -0 0 0 0 1 3 Habitge A Typest Wait Analysts mion - a) ca Portfolio Stand & Stands B5 Inde 0 Desig African Fulho NOTION Restaurant B Mapping B5 Tour Fagy -00 B. Tourist/Loc Grov D. Designar/manutacturer @ Guidbook A4 Low use 40







# PROCESS Mapping Design

Initial concept sketches (main roads)

The process began with hand-drawn layout sketches to identify key streets and circulation patterns within Peckham. This base layer helped define the primary spatial boundaries for sensory mapping. In the second phase, I began testing the placement of smell categories along the main road axis. By overlaying symbolic t