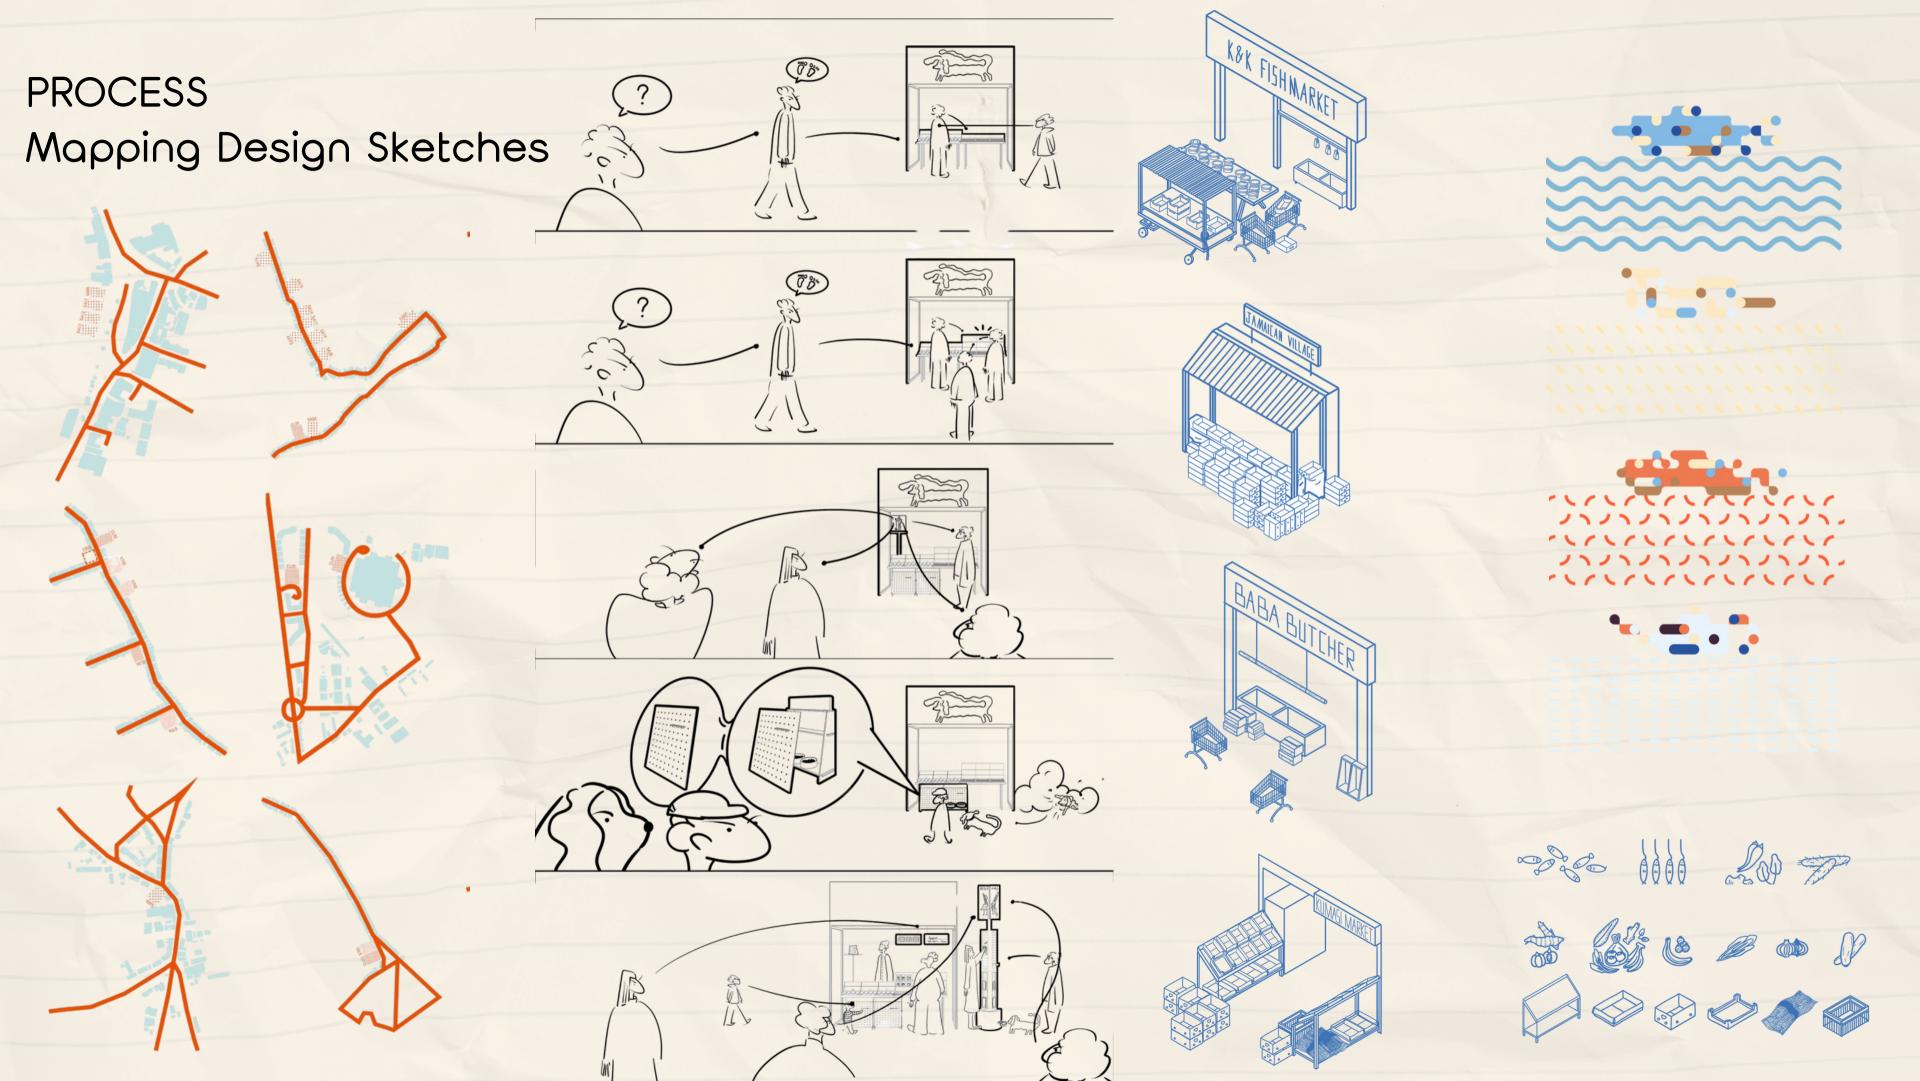

# PROCESS Mapping Design

Initial concept sketches (main roads)

The process began with hand-drawn layout sketches to identify key streets and circulation patterns within Peckham. This base layer helped define the primary spatial boundaries for sensory mapping. In the second phase, I began testing the placement of smell categories along the main road axis. By overlaying symbolic textures and colours, I explored how sensory zones might be perceived through emotional intensity and frequency.

Layout Exploration

The final map brings together the layered smell data with a refined visual system. Detailed iconography, colour-coded smell zones, and spatial annotations offer a multisensory interface—merging subjective experience with structured cartography.