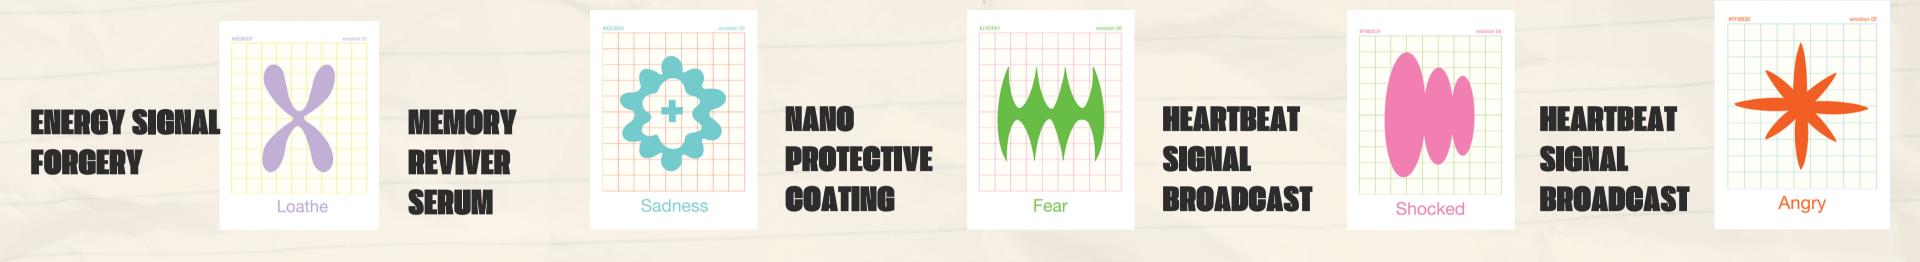

# PROCESS Model design

The switchboard simulates healthy bioelectric signals, helping resistors spoof LifeCloud's health credit surveillance.

Century-old vaccine in the syringe becomes a Memory Reviver, disrupting LifCloud and restoring deleted memories briefly. Turtle shell powder and nano-particles coat the skin, creating a bio-firewall against LifCloud's bioelectric surveillance.

The knob reveals encrypted broadcasts: silent patients' heartbeats encoded in Morse code, transmitting resistance instructions. The stethoscope's wooden chamber was copied by LifeCloud to secretly eavesdrop on citizens' internal organ activity.