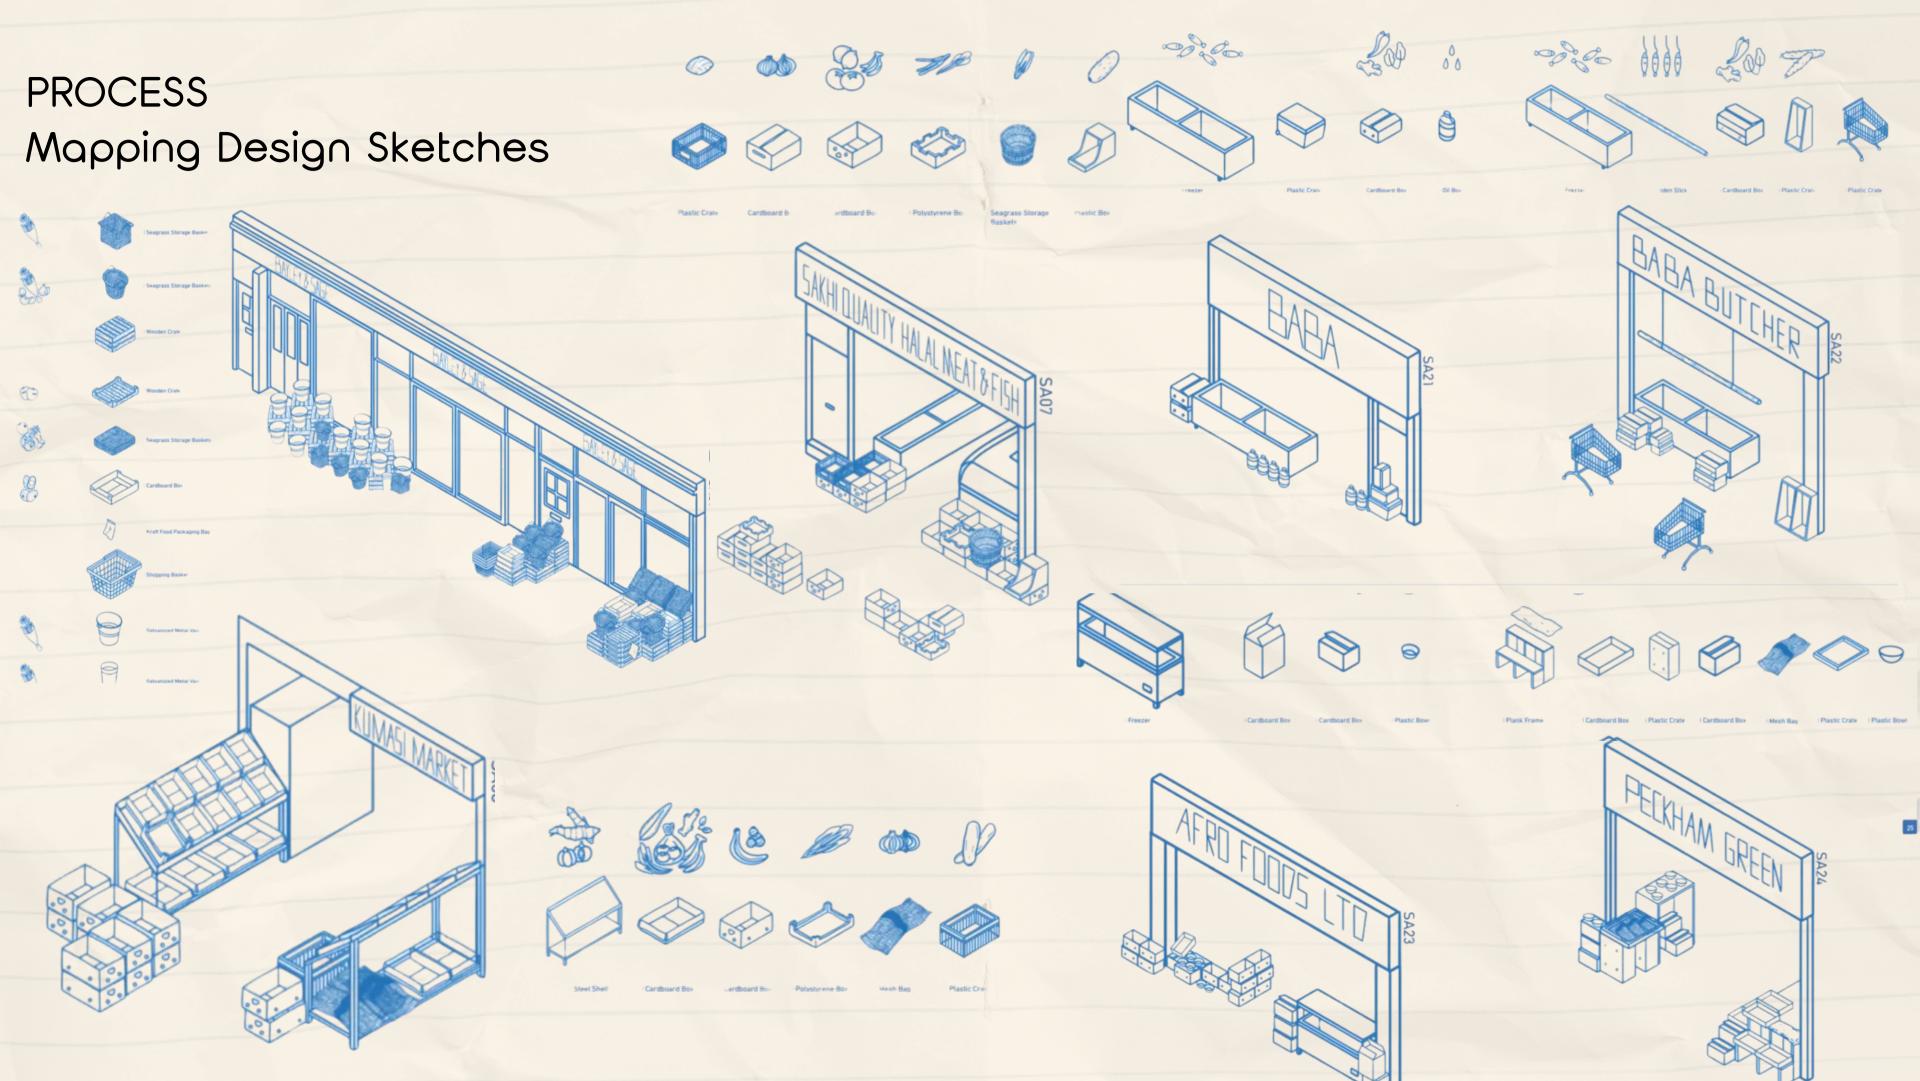

# PROCESS Mapping Design

Initial concept sketches (main roads)

The process began with hand-drawn layout sketches to identify key streets and circulation patterns within Peckham. This base layer helped define the primary spatial boundaries for sensory mapping. In the second phase, I began testing the placement of smell categories along the main road axis. By overlaying symbolic textures and colours, I explored how sensory zones might be perceived through emotional intensity and frequency.

Layout Exploration

The final map brings together the layered smell data with a refined visual system. Detailed iconography, colour-coded smell zones, and spatial annotations offer a multisensory interface—merging subjective experience with structured cartography.