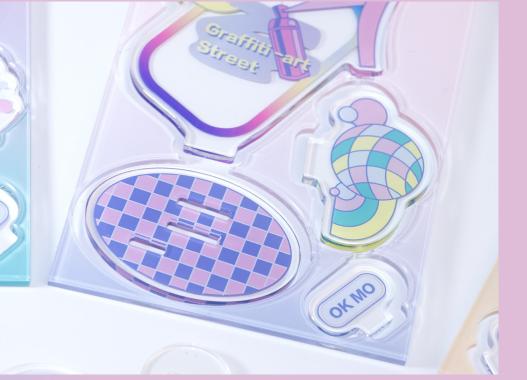

### Merchandise&packaging design

In order to make subcultural groups get the atmosphere in OK MO, I designed a series of products including alien tickets, wristbands, stickers, coasters, decorations, lunch boxes, and so on. They can be bought in OK MO LAND shops.

黑

Stickers

OK MO 年综合
Omnibus Show
Annuall
Annuall
Annuall

Stickers

Coasters

Feel free to paste any graphics you like.

The bracelet can be used during OK MO concertsike.

The bracelet can be used during OK MO concertsike.