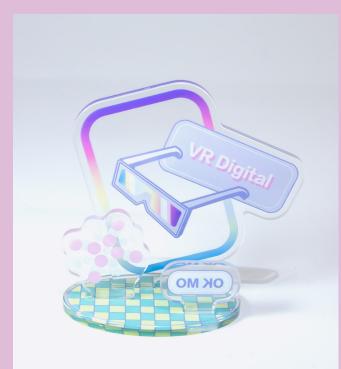

# INSTALLATION&ADERVERTISMENT DESIGN I made use of the elements that best represent the various subcultural groups for advertising design and installation design, so that people who enter the park can understand the preferences of different subcultural groups.

### Merchandise&packaging design

In order to make subcultural groups get the atmosphere in OK MO, I designed a series of products including alien tickets, wristbands, stickers, coasters, decorations, lunch boxes, and so on. They can be bought in OK MO LAND shops.