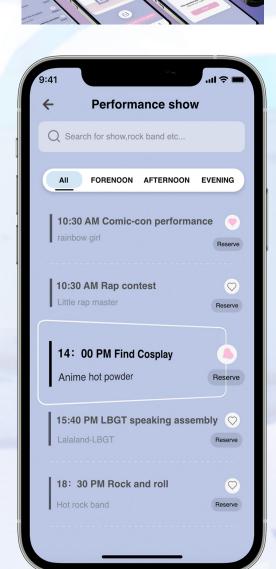

### High fidelity

Operating video link: https://youtu.be/Vr8v8ofs7wl

Select Your Start Time

Thank for your suggestions.

QESTIONARE

Christerlia

Notification

■ Q&A