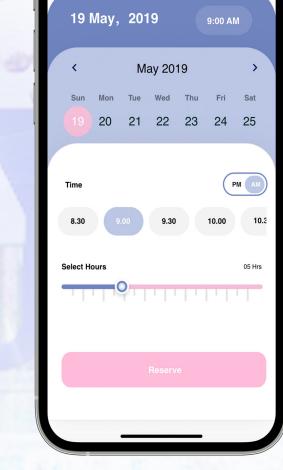

### High fidelity

Operating video link: https://youtu.be/Vr8v8ofs7wl

Select Your Start Time

Thank for your suggestions.

QESTIONARE

Christerlia

Notification

■ Q&A