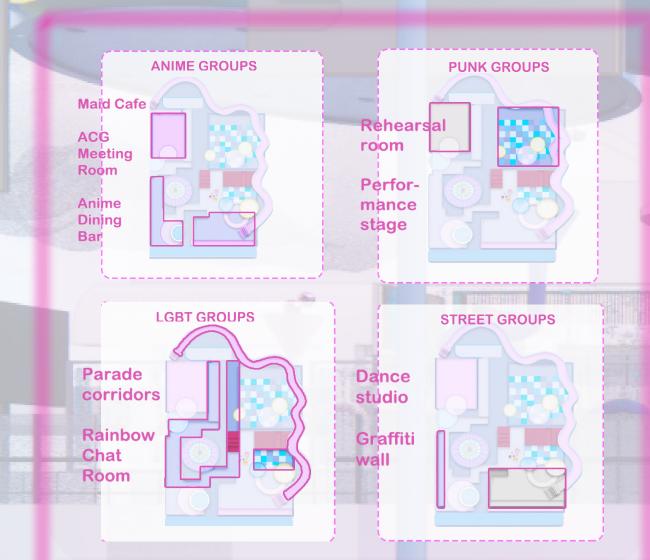

# RESEARCH What are the specific subculture groups? The LGBT community refers to sexual

hip-hop fans, this part of the

crowd personality is quirky,

**02** 

People who like Subcul dress often dress up and their outfits and makeup on social media

Most of the anime and manga groups like some cosplay and special costumes and peripheral products. Sometimes they share products on the Internet platform

> Bands not only have a lot of vitality and creativity but also love freedom, they will create, perform anytime and anywhere, is a very energetic crowd

### Questionnaire

informal.

We are afraid to be too close outside,there

My parents are against my cosplay at home, they think I'm wasting my time.

In fact, we have very few opportunities to perform, the venue is limited, sometimes there