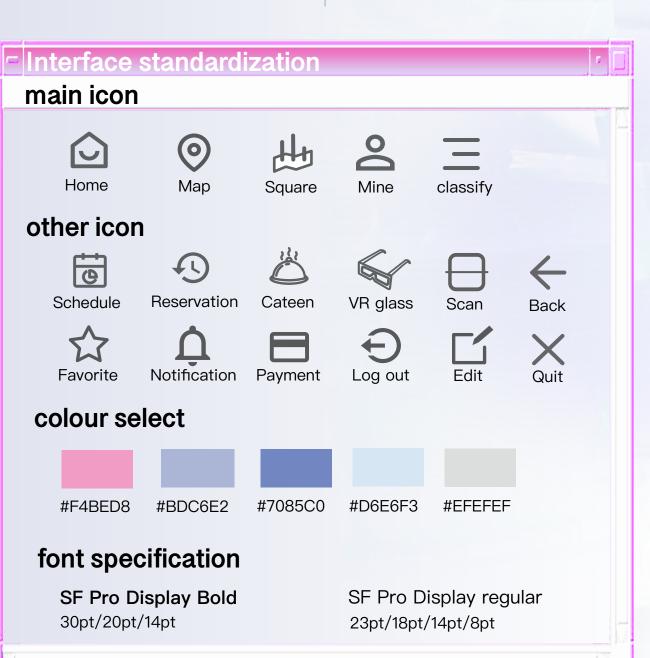

designed the most representative element pattern for each building plat.







The bazaar is set up at the exit of OK MO, where people can pick and buy perimeters of on their way in and out. We hope everyone could say ok to their lives and do not worry about what others think.



### **UI DESIGN**

### Map visualization

There is a complete map of OK MO in the APP and subculture group is classified by region so that people can search where they want to go.















### entrance



### open-air cafe



### installation square



### **UI DESIGN**

### Logo design

concept:
The LOGO is presented in the form of letters,the letter M under O ,which represents the rainbow ball in central square. The letter O is also an inclusive circle. MO is close to more and mall when reading.











### High fidelity

Operating video link: https://youtu.be/Vr8v8ofs7wl













Select Your Start Time





Thank for your suggestions.







QESTIONARE

Christerlia

Notification

■ Q&A

Payment

Moment

☆ Favorite

i Help

















# INSTALLATION&ADERVERTISMENT DESIGN I made use of the elements that best represent the various subcultural groups for advertising design and installation design, so that people who enter the park can understand the preferences of different subcultural groups.

# COMMUNICATION

### Ticket design



### Bracelet design



### Coaster design







### Sticker design



### Signboard design



















# OUTCOME

### Merchandise&packaging design

In order to make subcultural groups get the atmosphere in OK MO, I designed a series of products