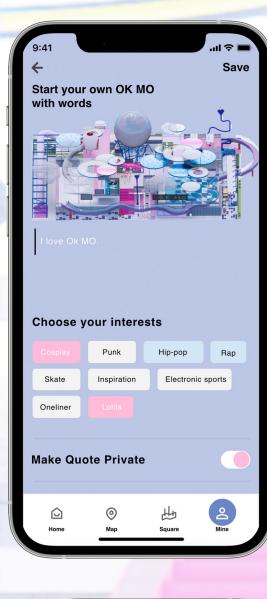

### Map visualization

There is a complete map of OK MO in the APP and subculture group is classified by region so that people can search where they want to go.

### Logo design

concept:
The LOGO is presented in the form of letters,the letter M under O ,which represents the rainbow ball in central square. The letter O is also an inclusive circle. MO is close to more and mall when reading.