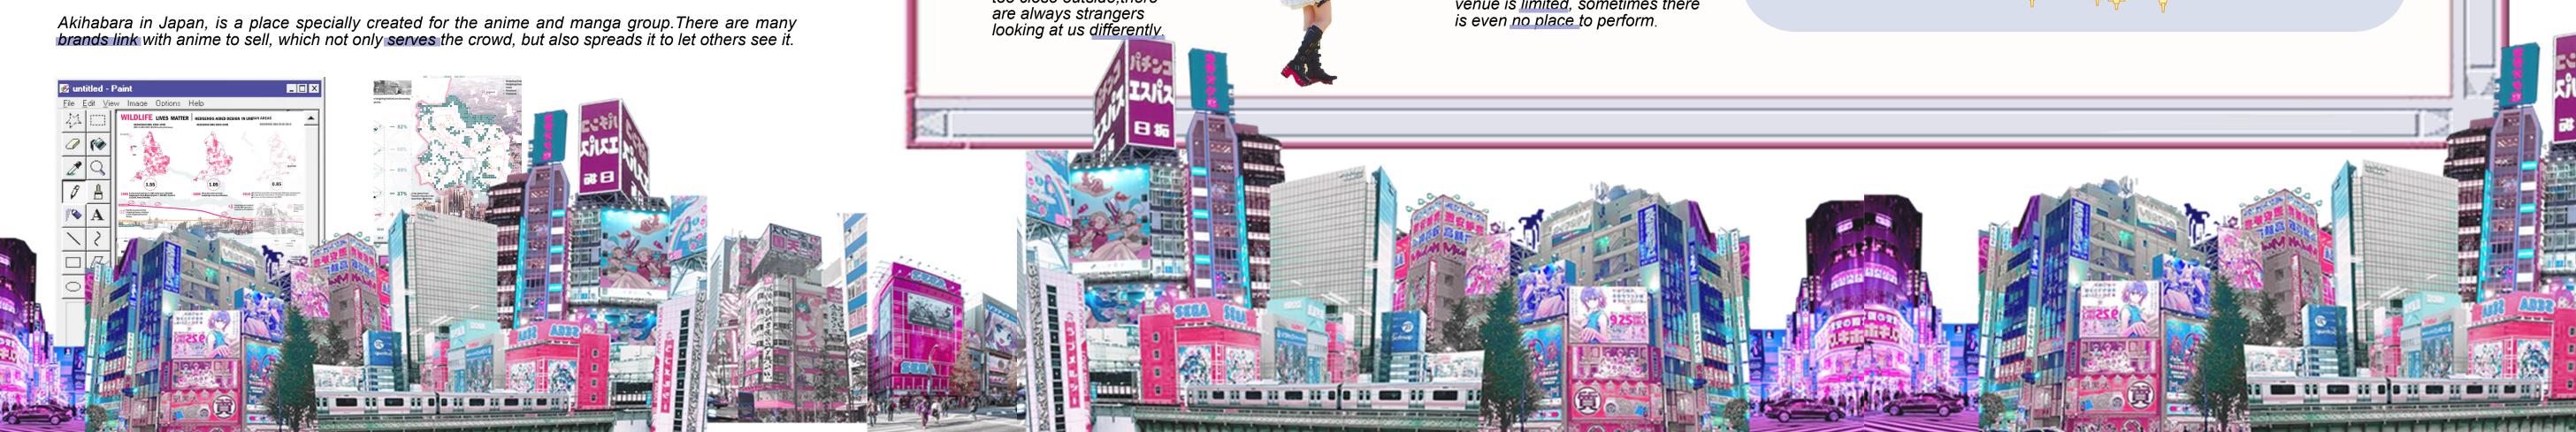

### Questionnaire

informal.

We are afraid to be too close outside,there

My parents are against my cosplay at home, they think I'm wasting my time.

In fact, we have very few opportunities to perform, the venue is limited, sometimes there