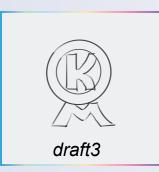

### Logo design

concept:
The LOGO is presented in the form of letters,the letter M under O ,which represents the rainbow ball in central square. The letter O is also an inclusive circle. MO is close to more and mall when reading.