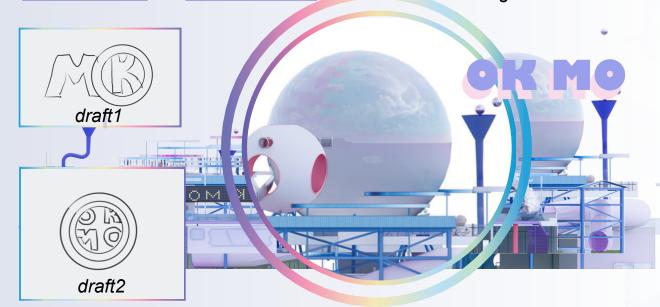

### Logo design

concept:
The LOGO is presented in the form of letters,the letter M under O ,which represents the rainbow ball in central square. The letter O is also an inclusive circle. MO is close to more and mall when reading.