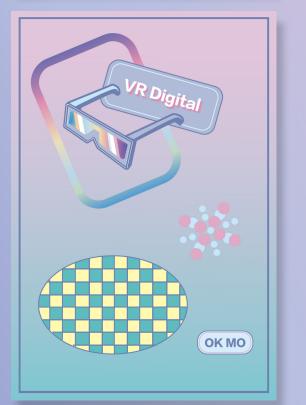

# INSTALLATION&ADERVERTISMENT DESIGN I made use of the elements that best represent the various subcultural groups for advertising design and installation design, so that people who enter the park can understand the preferences of different subcultural groups.