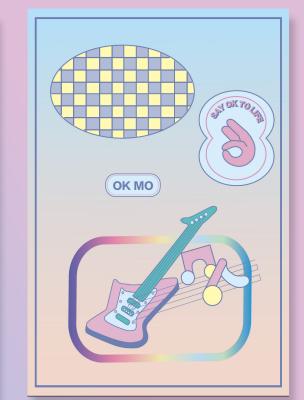

# INSTALLATION&ADERVERTISMENT DESIGN I made use of the elements that best represent the various subcultural groups for advertising design and installation design, so that people who enter the park can understand the preferences of different subcultural groups.