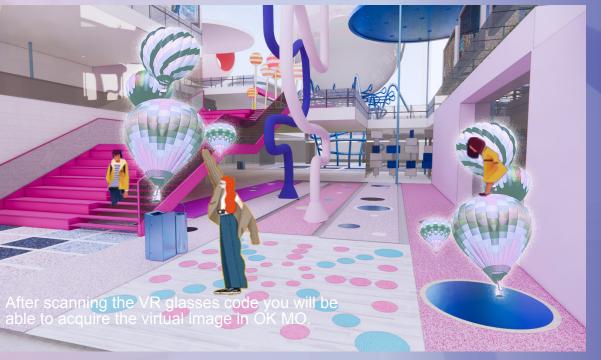

rform, the venue is limited, sometimes there

## Characteristics&demand



### **VISAUAL PROCESS**

### Site&group division

OK mo is divided into two floors, there is mainly a bazaar, street square, VR room, etc on the ground floor and mainly a performance stage, open-air cafe, etc on the first floor .So I designed the most representative element pattern for each building plat.







The bazaar is set up at the exit of OK MO, where people can pick and buy perimeters of on their way in and out. We hope everyone could say ok to their lives and do not worry about what others think.



### **UI DESIGN**

### Map visualization

There is a complete map of OK MO in the APP and subculture group is classified by region so that people can search where they want to go.















### entrance



### open-air cafe



### installation square



### **UI DESIGN**

### Logo design

concept:
The LOGO is presented in the form of letters,the letter M under O ,which represents the rainbow ball in central square. The letter O is also an inclusive circle. MO is close to more and mall when reading.











### High fidelity

Operating video link: https://youtu.be/Vr8v8ofs7wl













Select Your Start Time





Thank for your suggestions.







QESTIONARE

Christerlia

Notification

■ Q&A

Payment

Moment

☆ Favorite

i Help

















# INSTALLATION&ADERVERTISMENT DESIGN I made use of the elements that best represent the various subcultural groups for advertising design and installation design, so that people who enter the park can understand the preferences of different sub