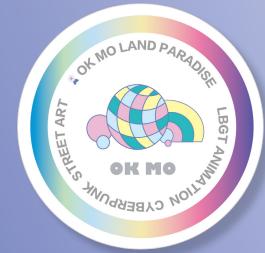

### Logo design

concept:
The LOGO is presented in the form of letters,the letter M under O ,which represents the rainbow ball in central square. The letter O is also an inclusive circle. MO is close to more and mall when reading.