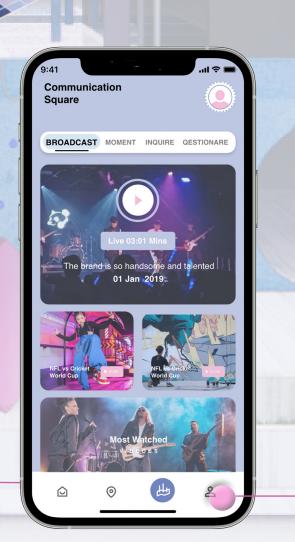

pportunities to perform, the venue is limited, sometimes there

## Characteristics&demand



### **VISAUAL PROCESS**

### Site&group division

OK mo is divided into two floors, there is mainly a bazaar, street square, VR room, etc on the ground floor and mainly a performance stage, open-air cafe, etc on the first floor .So I designed the most representative element pattern for each building plat.







The bazaar is set up at the exit of OK MO, where people can pick and buy perimeters of on their way in and out. We hope everyone could say ok to their lives and do not worry about what others think.



### **UI DESIGN**

### Map visualization

There is a complete map of OK MO in the APP and subculture group is classified by region so that people can search where they want to go.















### entrance



### open-air cafe



### installation square



### **UI DESIGN**

### Logo design

concept:
The LOGO is presented in the form of letters,the letter M under O ,which represents the rainbow ball in central square. The letter O is also an inclusive circle. MO is close to more and mall when reading.











### High fidelity

Operating video link: https://youtu.be/Vr8v8ofs7wl













Select Your Start Time





Thank for your suggestions.







QESTIONARE

Christerlia

Notification

■ Q&A

Payment

Moment

☆ Favorite

i Help

















# INSTALLATION&ADERVERTISMENT DESIGN I made use of the elements that best represent the various subcultural groups for advertising design and installation design, so that people who enter the park can understand the preference