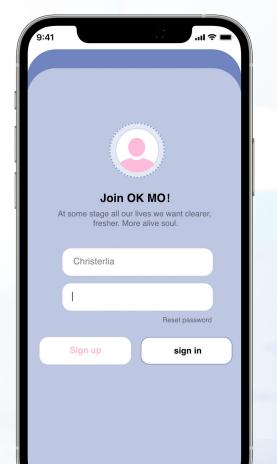

### High fidelity

Operating video link: https://youtu.be/Vr8v8ofs7wl

Select Your Start Time

Thank for your suggestions.

QESTIONARE

Christerlia

Notification

■ Q&A