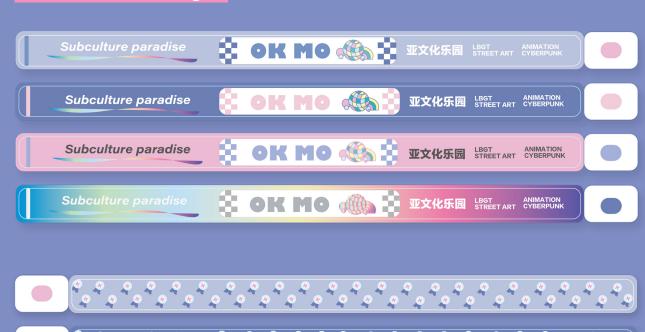

### Bracelet design

### Merchandise&packaging design

In order to make subcultural groups get the atmosphere in OK MO, I designed a series of products including alien tickets, wristbands, stickers, coasters, decorations, lunch boxes, and so on. They can be bought in OK MO LAND shops.

黑

Stickers

OK MO 年综合
Omnibus Show
Annuall
Annuall
Annuall

Stickers

Coasters

Feel free to paste any graphics you like.

The bracelet can be used during OK MO concertsike.

The bracelet can be used during OK MO concertsike.