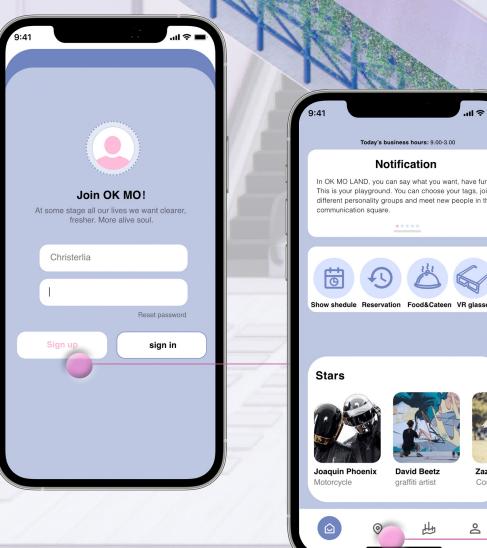

### High fidelity

Operating video link: https://youtu.be/Vr8v8ofs7wl

Select Your Start Time

Thank for your suggestions.

QESTIONARE

Christerlia

Notification

■ Q&A