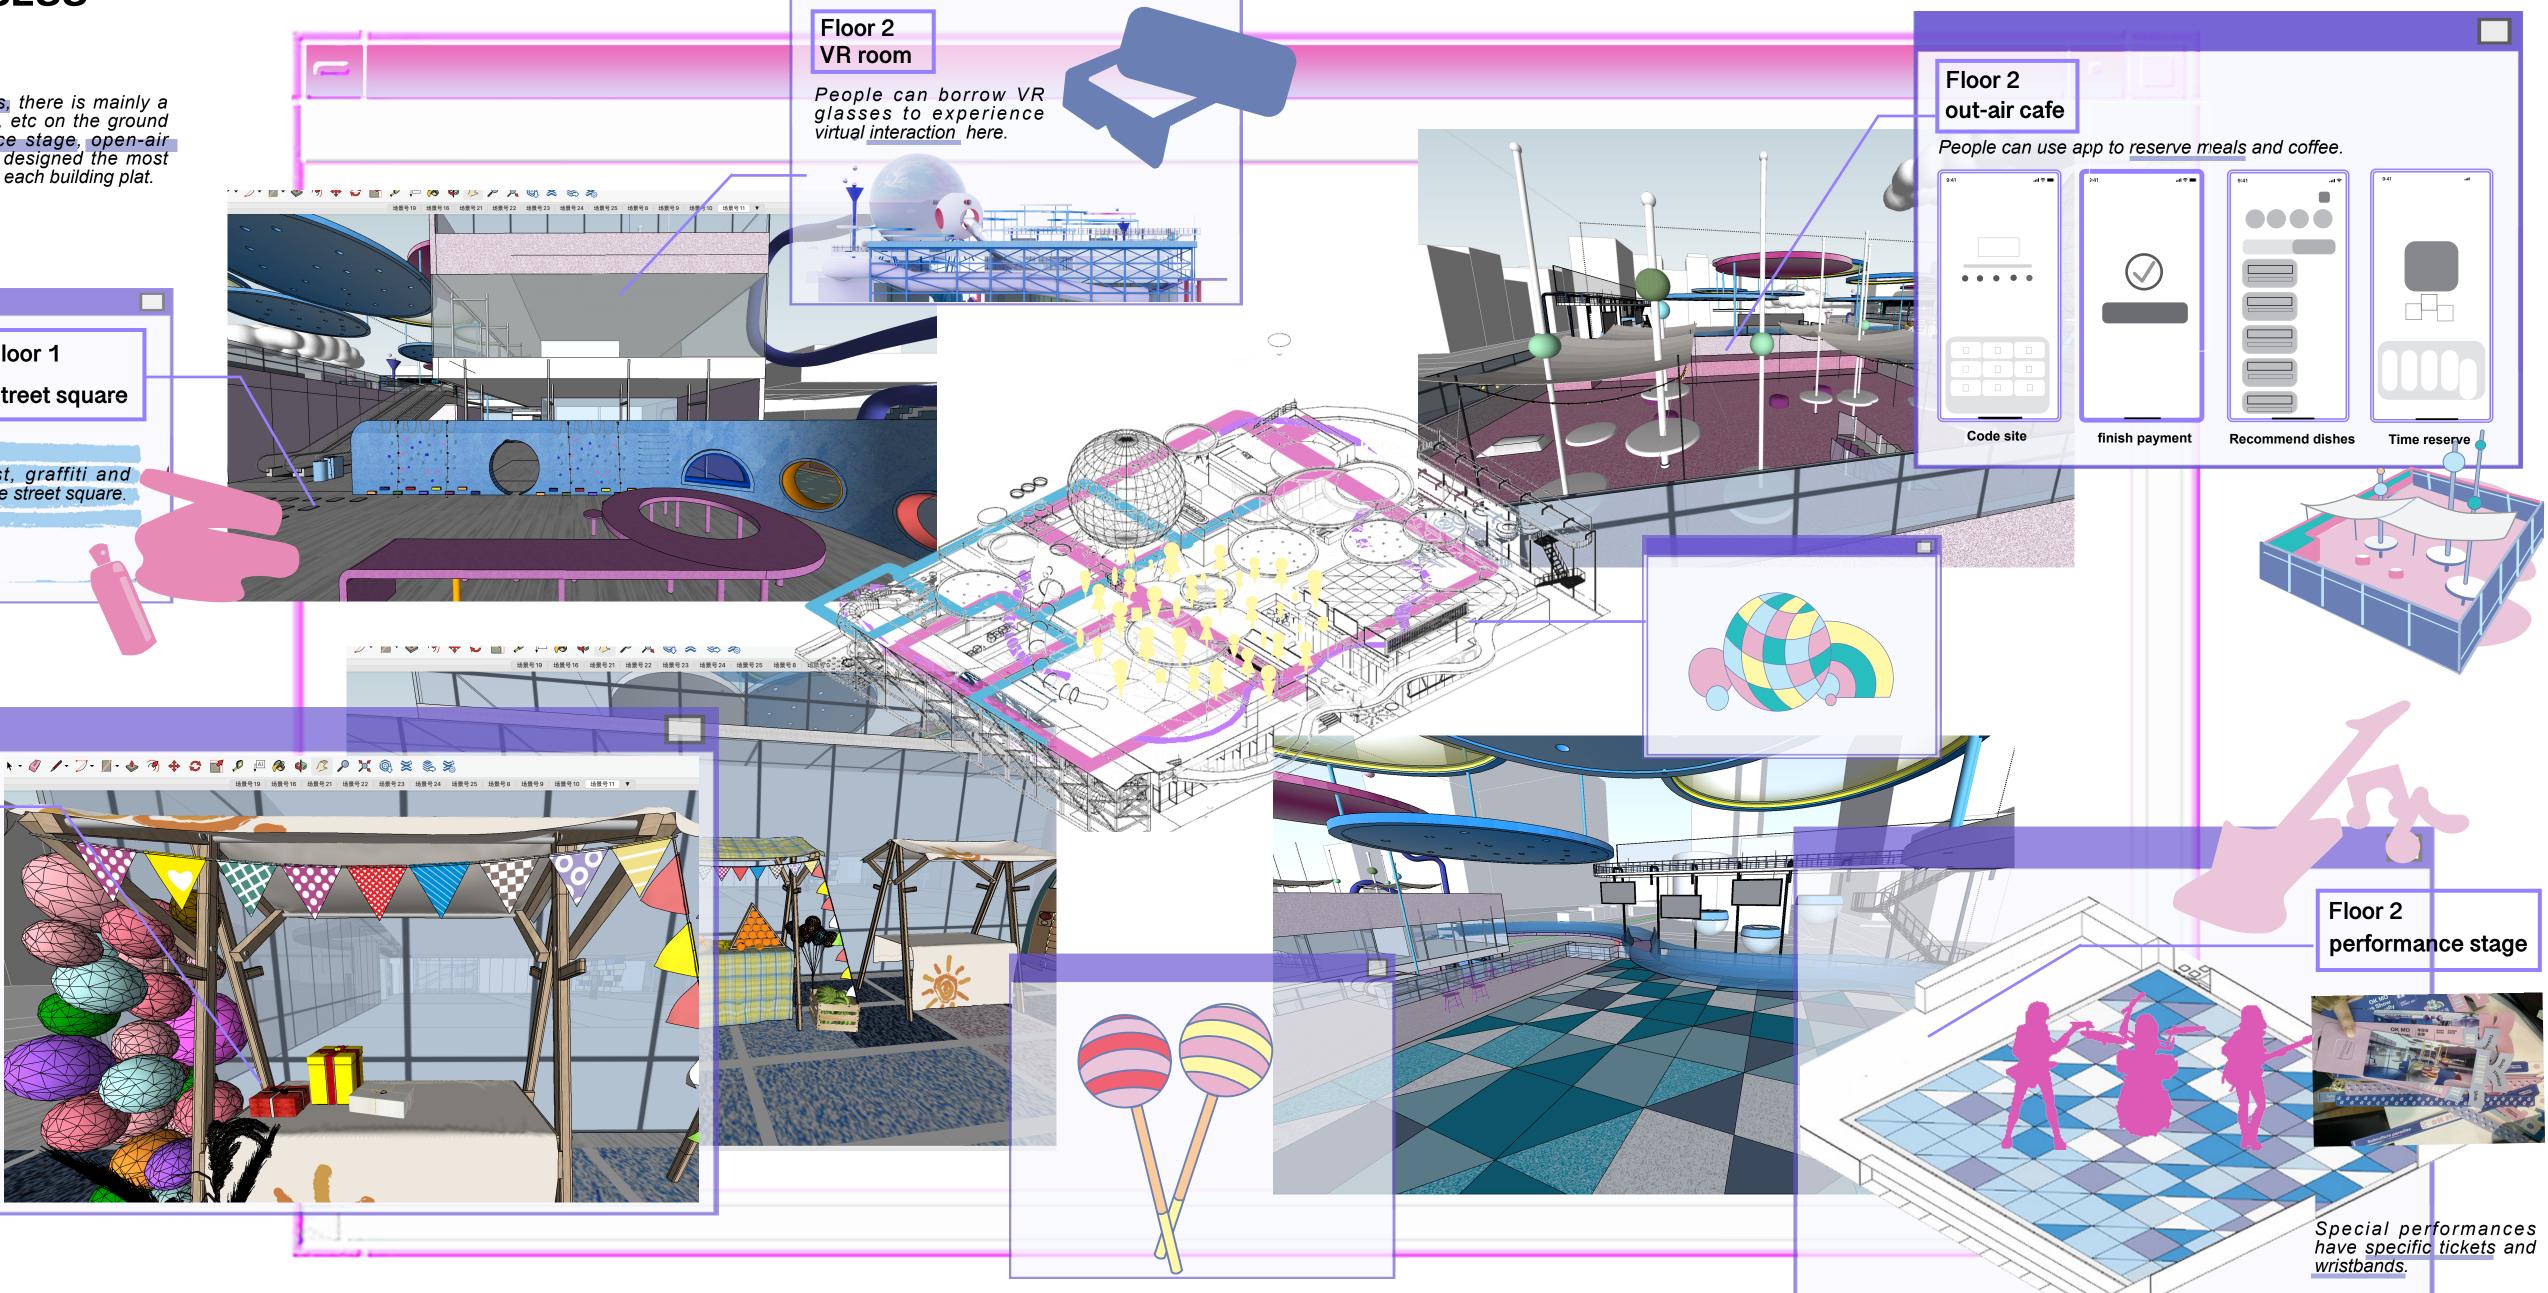

### Site&group division

OK mo is divided into two floors, there is mainly a bazaar, street square, VR room, etc on the ground floor and mainly a performance stage, open-air cafe, etc on the first floor .So I designed the most representative element pattern for each building plat.

The bazaar is set up at the exit of OK MO, where people can pick and buy perimeters of on their way in and out. We hope everyone could say ok to their lives and do not worry about what others think.