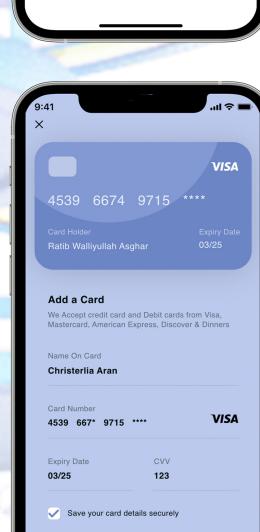

### High fidelity

Operating video link: https://youtu.be/Vr8v8ofs7wl

Select Your Start Time

Thank for your suggestions.

QESTIONARE

Christerlia

Notification

■ Q&A

Payment

Moment

☆ Favorite

i Help