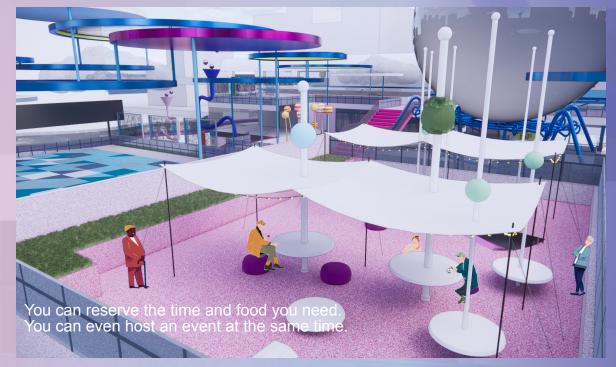

imited, sometimes there

## Characteristics&demand



### **VISAUAL PROCESS**

### Site&group division

OK mo is divided into two floors, there is mainly a bazaar, street square, VR room, etc on the ground floor and mainly a performance stage, open-air cafe, etc on the first floor .So I designed the most representative element pattern for each building plat.







The bazaar is set up at the exit of OK MO, where people can pick and buy perimeters of on their way in and out. We hope everyone could say ok to their lives and do not worry about what others think.



### **UI DESIGN**

### Map visualization

There is a complete map of OK MO in the APP and subculture group is classified by region so that people can search where they want to go.















### entrance



### open-air cafe



### installation square



### **UI DESIGN**

### Logo design

concept:
The LOGO is presented in the form of letters,the letter M under O ,which represents the rainbow ball in central square. The letter O is also an inclusive circle. MO is close to more and mall when reading.











### High fidelity

Operating video link: https://youtu.be/Vr8v8ofs7wl













Select Your Start Time





Thank for your suggestions.







QESTIONARE

Christerlia

Notification

■ Q&A

Payment

Moment

☆ Favorite

i Help

















# INSTALLATION&ADERVERTISMENT DESIGN I made use of the elements that best represent the various subcultural groups for advertising design and installation design, so that people who enter the park can understand the preferences of different subcultural groups.

# C