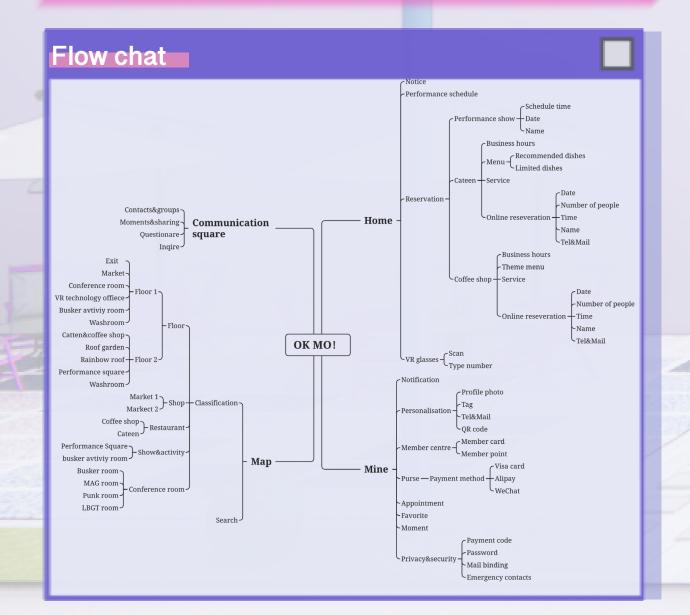

### Map visualization

There is a complete map of OK MO in the APP and subculture group is classified by region so that people can search where they want to go.