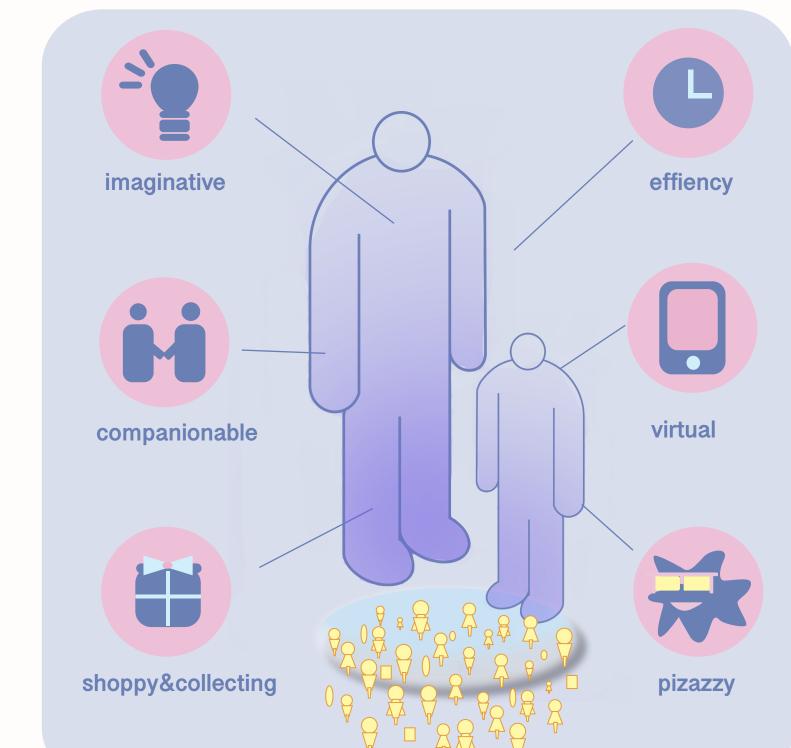

# RESEARCH What are the specific subculture groups? The LGBT community refers to sexual

hip-hop fans, this part of the

crowd personality is quirky,

**02** 

People who like Subcul dress often dress up and their outfits and makeup on social media

Most of the anime and manga groups like some cosplay and special costumes and peripheral products. Sometimes they share products on the Internet platform

> Bands not only have a lot of vitality and creativity but also love freedom, they will create, perform anytime and anywhere, is a very energetic crowd

## Characteristics&demand