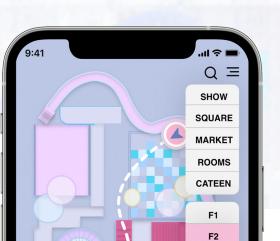

### Map visualization

There is a complete map of OK MO in the APP and subculture group is classified by region so that people can search where they want to go.