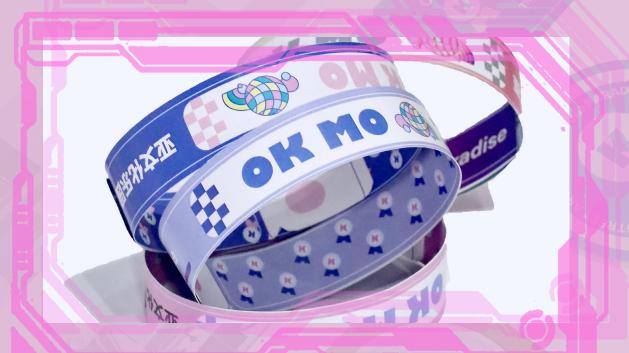

### Bracelet design

### Merchandise&packaging design

In order to make subcultural groups get the atmosphere in OK MO, I designed a series of products including alien tickets, wristbands, stickers, coasters, decorations, lunch boxes, and so on. They can be bought in OK MO LAND shops.

黑

Stickers

OK MO 年综合
Omnibus Show
Annuall
Annuall
Annuall

Stickers

Coasters

Feel free to paste any graphics you like.

The bracelet can be used during OK MO concertsike.

The bracelet can be used during OK MO concertsike.