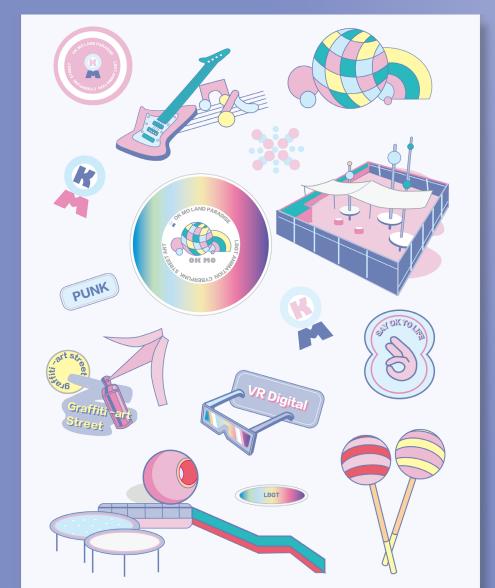

### Merchandise&packaging design

In order to make subcultural groups get the atmosphere in OK MO, I designed a series of products including alien tickets, wristbands, stickers, coasters, decorations, lunch boxes, and so on. They can be bought in OK MO LAND shops.

黑

Stickers

OK MO 年综合
Omnibus Show
Annuall
Annuall
Annuall

Stickers

Coasters

Feel free to paste any graphics you like.

The bracelet can be used during OK MO concertsike.

The bracelet can be used during OK MO concertsike.