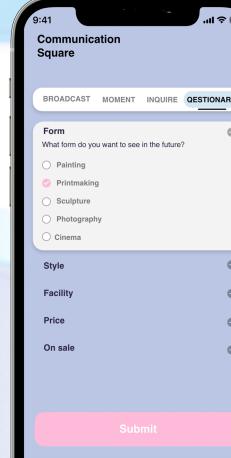

### High fidelity

Operating video link: https://youtu.be/Vr8v8ofs7wl

Select Your Start Time

Thank for your suggestions.

QESTIONARE

Christerlia

Notification

■ Q&A