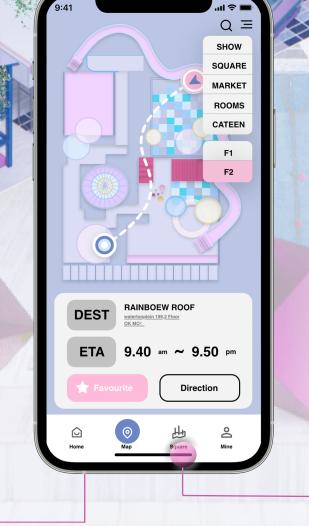

### Map visualization

There is a complete map of OK MO in the APP and subculture group is classified by region so that people can search where they want to go.