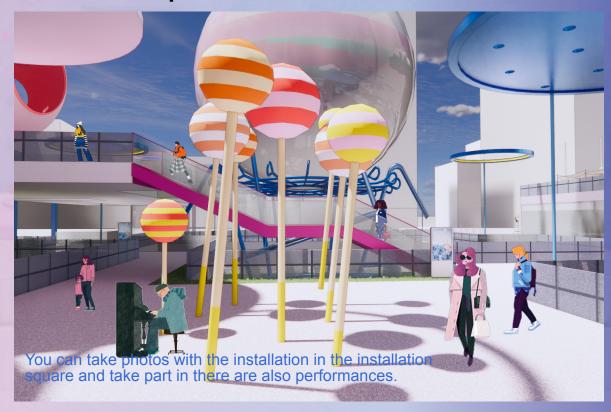

Characteristics&demand



### **VISAUAL PROCESS**

### Site&group division

OK mo is divided into two floors, there is mainly a bazaar, street square, VR room, etc on the ground floor and mainly a performance stage, open-air cafe, etc on the first floor .So I designed the most representative element pattern for each building plat.







The bazaar is set up at the exit of OK MO, where people can pick and buy perimeters of on their way in and out. We hope everyone could say ok to their lives and do not worry about what others think.



### **UI DESIGN**

### Map visualization

There is a complete map of OK MO in the APP and subculture group is classified by region so that people can search where they want to go.















### entrance



### open-air cafe



### installation square



### **UI DESIGN**

### Logo design

concept:
The LOGO is presented in the form of letters,the letter M under O ,which represents the rainbow ball in central square. The letter O is also an inclusive circle. MO is close to more and mall when reading.











### High fidelity

Operating video link: https://youtu.be/Vr8v8ofs7wl













Select Your Start Time





Thank for your suggestions.







QESTIONARE

Christerlia

Notification

■ Q&A

Payment

Moment

☆ Favorite

i Help

















# INSTALLATION&ADERVERTISMENT DESIGN I made use of the elements that best represent the various subcultural groups for advertising design and installation design, so that people who enter the park can understand the preferences of different subcultural groups.

# COMMUNICATION

### Ticket de