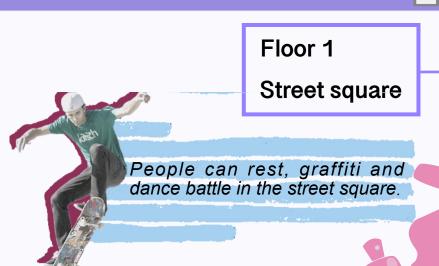

### Site&group division

OK mo is divided into two floors, there is mainly a bazaar, street square, VR room, etc on the ground floor and mainly a performance stage, open-air cafe, etc on the first floor .So I designed the most representative element pattern for each building plat.