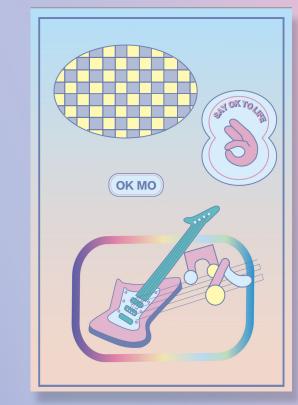

# INSTALLATION&ADERVERTISMENT DESIGN I made use of the elements that best represent the various subcultural groups for advertising design and installation design, so that people who enter the park can understand the preferences of different subcultural groups.