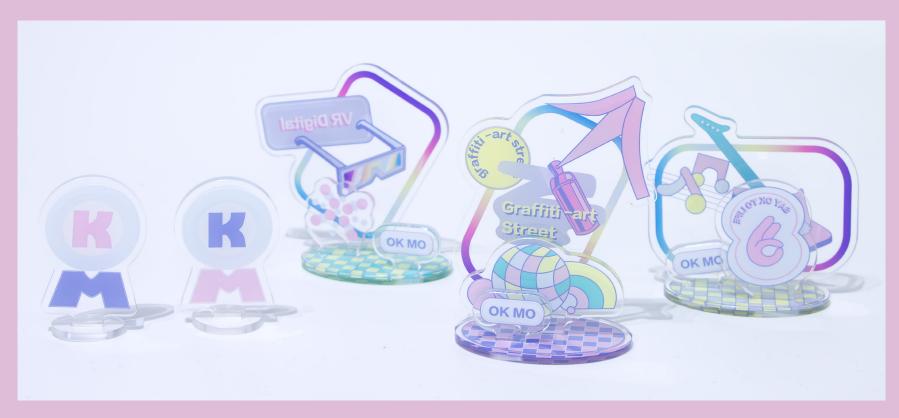

# INSTALLATION&ADERVERTISMENT DESIGN I made use of the elements that best represent the various subcultural groups for advertising design and installation design, so that people who enter the park can understand the preferences of different subcultural groups.

### Merchandise&packaging design

In order to make subcultural groups get the atmosphere in OK MO, I designed a series of products including alien tickets, wristbands, stickers, coasters, decorations, lunch boxes, and so on. They can be bought in OK MO LAND shops.