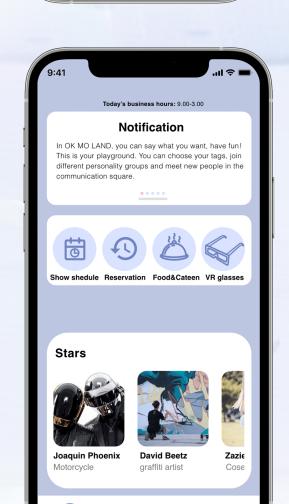

### Map visualization

There is a complete map of OK MO in the APP and subculture group is classified by region so that people can search where they want to go.

### High fidelity

Operating video link: https://youtu.be/Vr8v8ofs7wl

Select Your Start Time

Thank for your suggestions.

QESTIONARE

Christerlia

Notification

■ Q&A