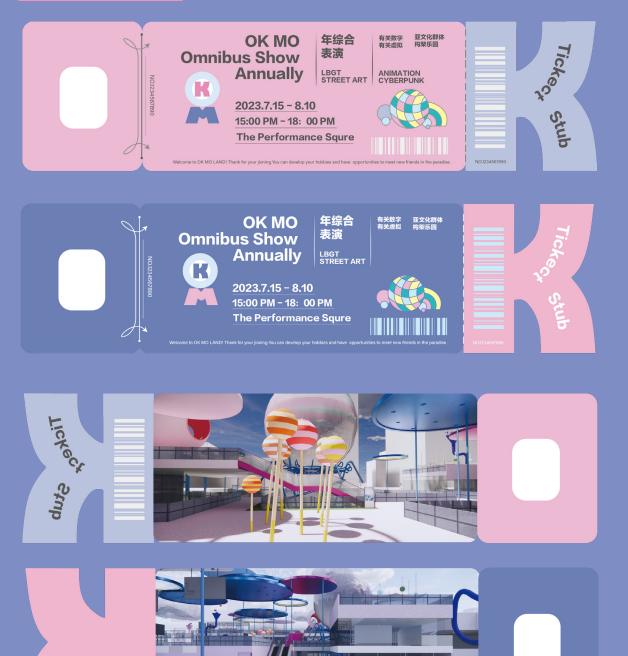

### Ticket design

### Merchandise&packaging design

In order to make subcultural groups get the atmosphere in OK MO, I designed a series of products including alien tickets, wristbands, stickers, coasters, decorations, lunch boxes, and so on. They can be bought in OK MO LAND shops.