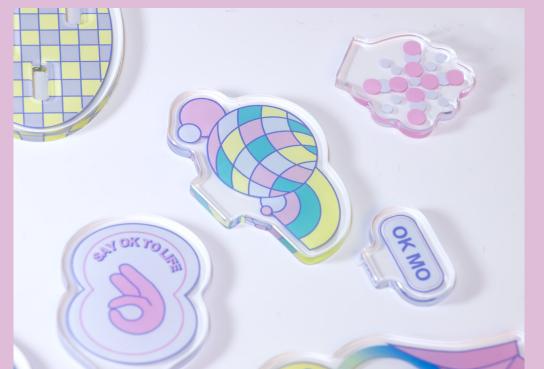

### Sticker design

### Merchandise&packaging design

In order to make subcultural groups get the atmosphere in OK MO, I designed a series of products including alien tickets, wristbands, stickers, coasters, decorations, lunch boxes, and so on. They can be bought in OK MO LAND shops.