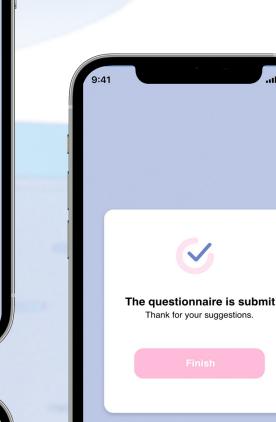

### High fidelity

Operating video link: https://youtu.be/Vr8v8ofs7wl

Select Your Start Time

Thank for your suggestions.

QESTIONARE

Christerlia

Notification

■ Q&A