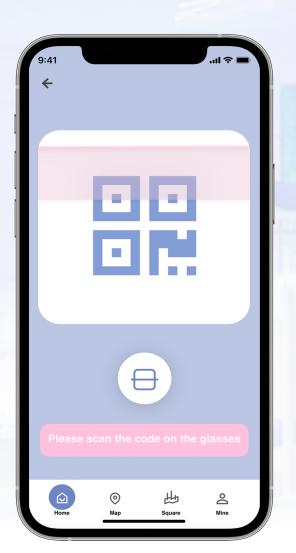

### High fidelity

Operating video link: https://youtu.be/Vr8v8ofs7wl

Select Your Start Time

Thank for your suggestions.

QESTIONARE

Christerlia

Notification

■ Q&A