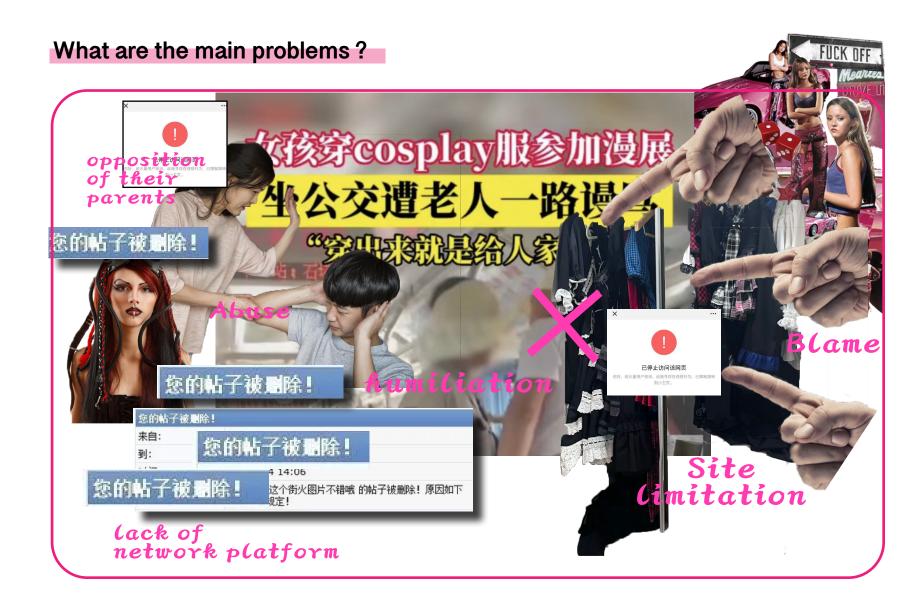

### What is the situation of subculture in China?

It is difficult for subculture to be accepted by the public in China. They don't have good places to enjoy their hobbies. As members of the subcultural-loving group, my partner and I face a lot of resistance when we want to enjoy the pleasure of subculture.

### Questionnaire

informal.

We are afraid to be too close outside,there

My parents are against my cosplay at home, they think I'm wasting my time.

In fact, we have very few opportunities to perform, the venue is limited, sometimes there