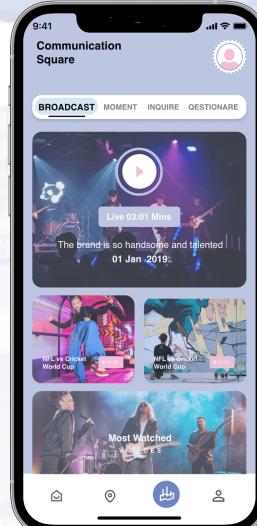

### High fidelity

Operating video link: https://youtu.be/Vr8v8ofs7wl

Select Your Start Time

Thank for your suggestions.

QESTIONARE

Christerlia

Notification

■ Q&A