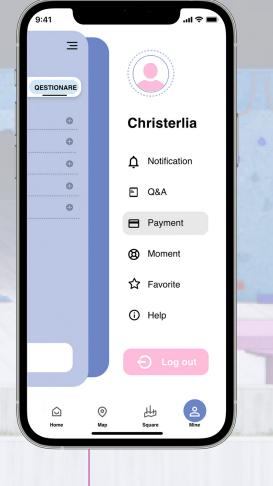

### High fidelity

Operating video link: https://youtu.be/Vr8v8ofs7wl

Select Your Start Time

Thank for your suggestions.

QESTIONARE

Christerlia

Notification

■ Q&A

Payment

Moment

☆ Favorite

i Help