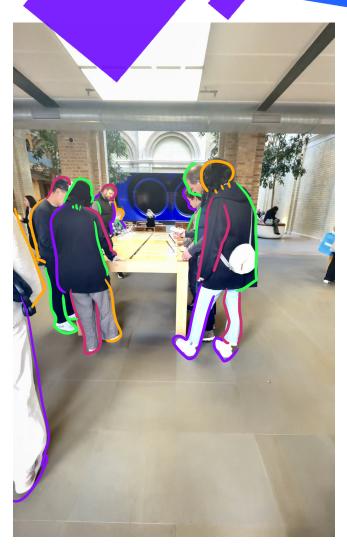

## <FOUR FOLD>

\*Demographic

\*Tutorial Area / Rest Main Area

Visual documentation: Capturing customer behaviour, product displays and shop layout through photography.