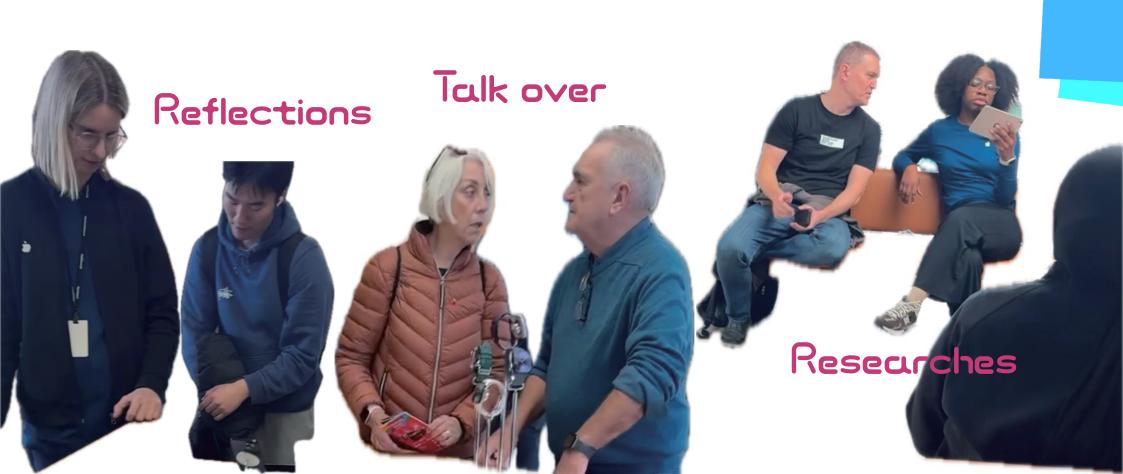

- \* Visual Records
- \* Behavior Observation

## <FOUR FOLD>

\*Demographic

\*Tutorial Area / Rest Main Area

Visual documentation: Capturing customer behaviour, product displays and shop layout through photography.

## **Emotional Records**

Customers displayed a range of emotions, with most expressing curiosity and excitement, especially at the product demonstration areas.