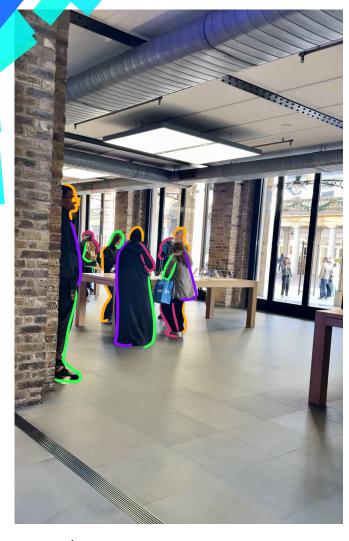

## <FOUR FOLD>

\*Demographic

\*Tutorial Area / Rest Main Area

Visual documentation: Capturing customer behaviour, product displays and shop layout through photography.