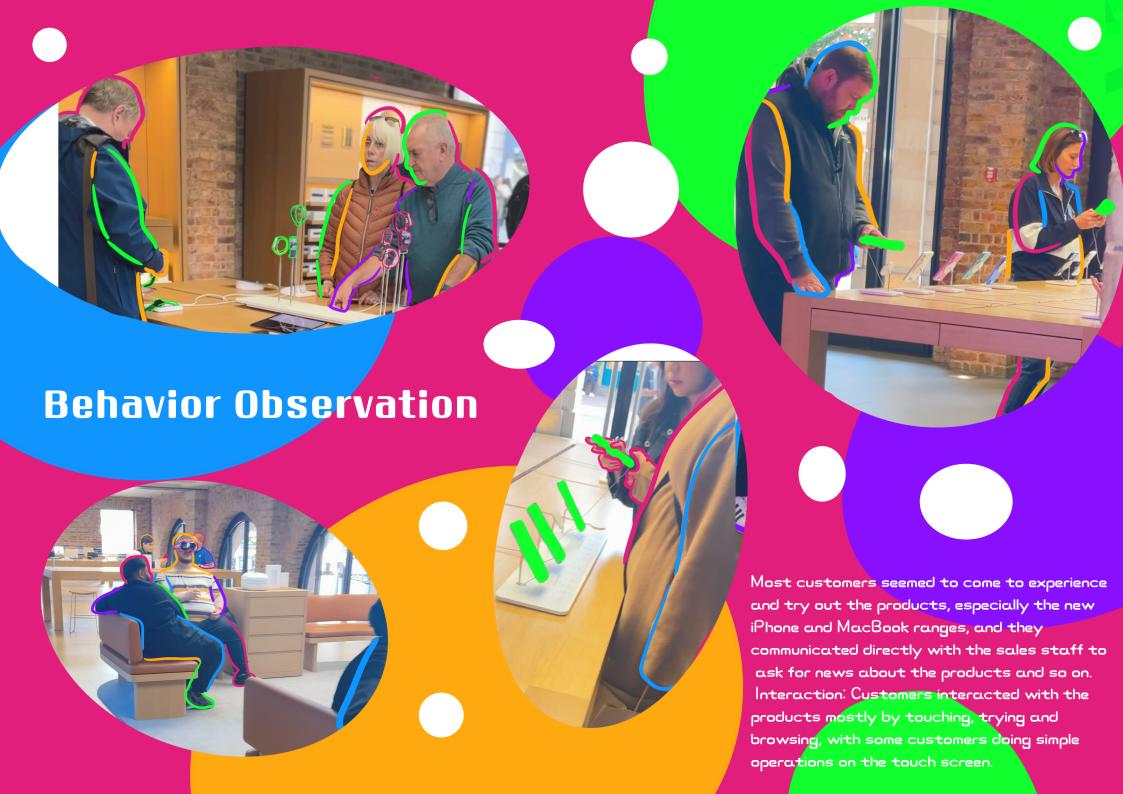

## **Emotional Records**

Customers displayed a range of emotions, with most expressing curiosity and excitement, especially at the product demonstration areas.