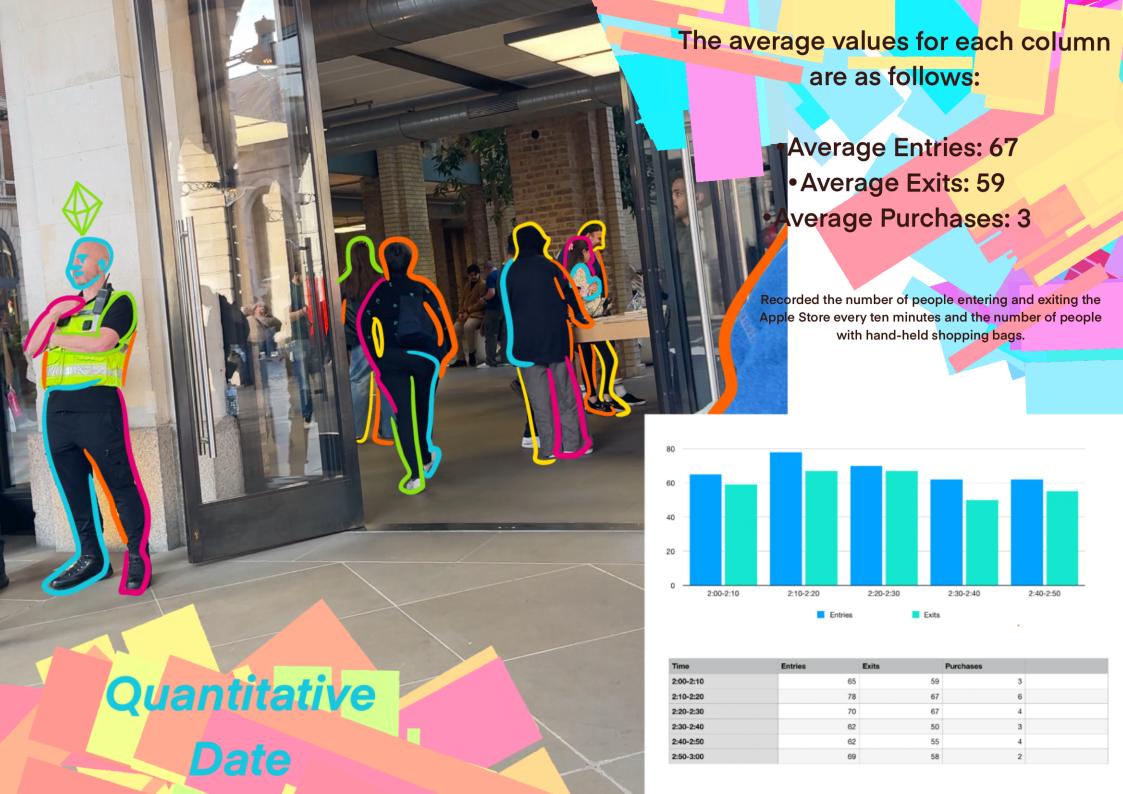

YUJIA LI
PLACE:
APPLE STORE



LOCATION: The Apple Store (Covent Grden)

TIME: 12: 30pm——3.30pm (10/27)

Peak Pedestrain Flow

POINT: Choose the weekend, when the number of travelers is highest during the week, in order to observe the.



- \* Visual Records
- \* Behavior Observation

## <FOUR FOLD>













\*Demographic



\*Tutorial Area / Rest Main Area

Visual documentation: Capturing customer behaviour, product displays and shop layout through photography.

## **Emotional Records**

Customers displayed a range of emotions, with most expressing curiosity and excitement, especially at the product demonstration areas.



## **Emotional Records**

Customers displayed a range of emotions, with most expressing curiosity and excitement, especially at the product demonstration areas.