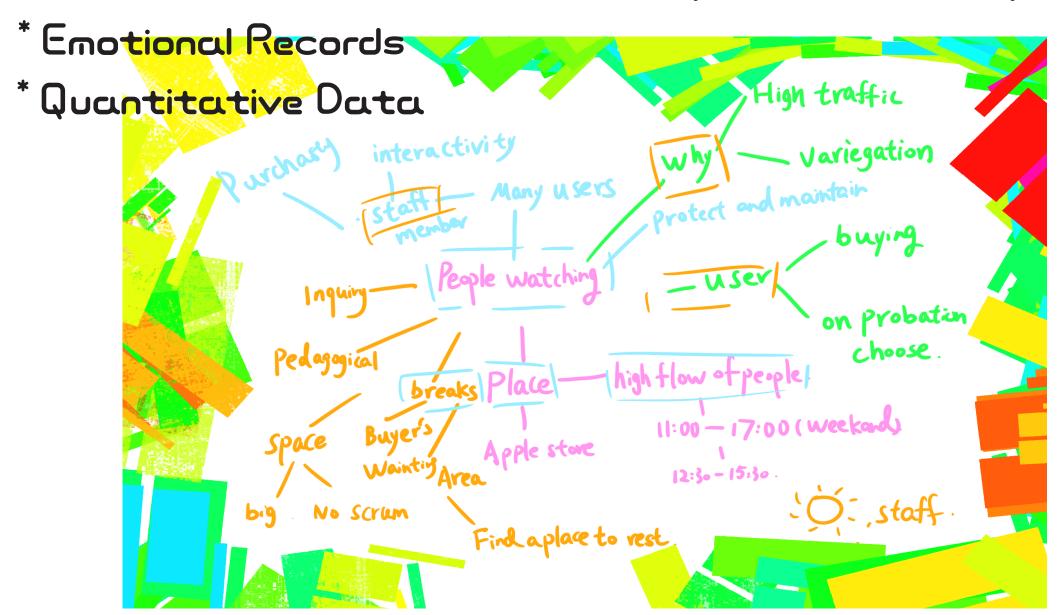

## **Emotional Records**

Customers displayed a range of emotions, with most expressing curiosity and excitement, especially at the product demonstration areas.