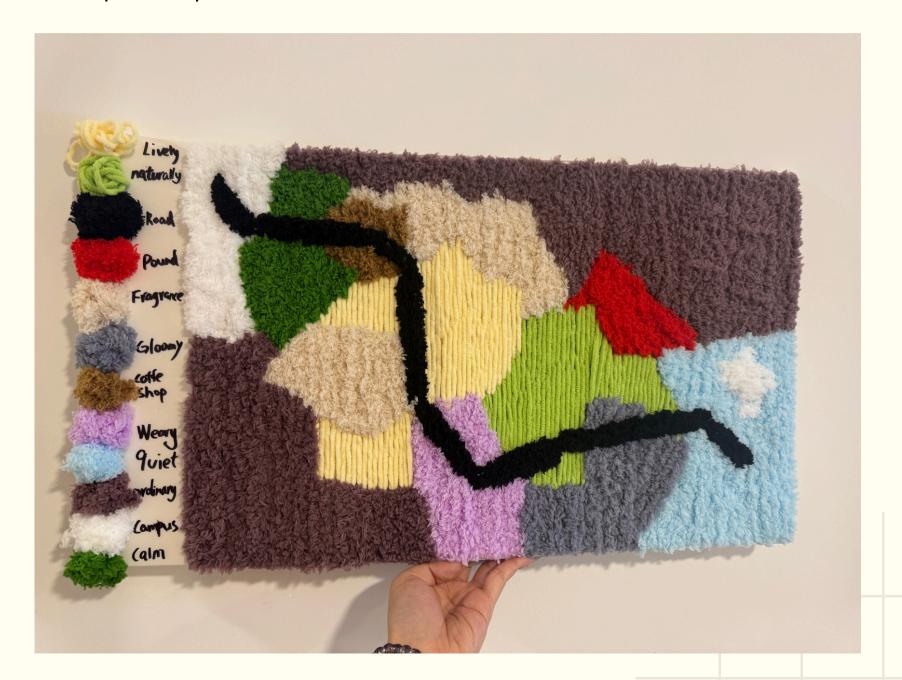

### OUT COMB

I used different colours and textures of wool to represent the mood swings of each section of the path, wrapping them around the board to differentiate between the mood swings of each piece I passed.

# PSYCHOLOGICAL\* MAP ANALYSIS

- Each section reflects internal experience:
  - Where did I feel resistance? Where was I at ease?
  - o How do repeated actions still create new emotions?
- Emotional journey:
- Calm → disruption → struggle → warmth → connection
- The map becomes not just a visual, but a tool for self-awareness

GALM

DISRUPTION

STRUGGLE

WARMTH

CONNECTION