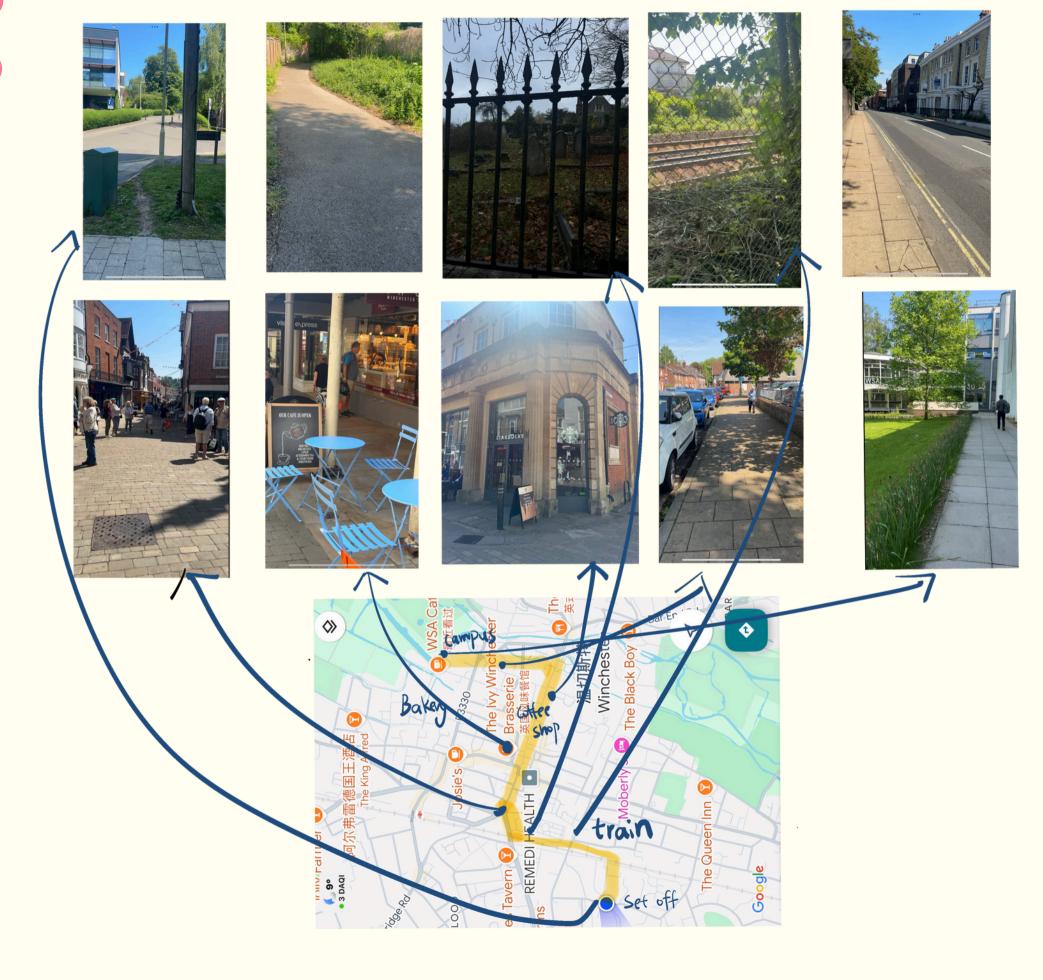

#### MAP ROUTE

This is the route that is photographed every day as it passes by

•

At first it is a quiet residential area with fresh air and often blue skies.

Then it crosses a lane next to train tracks with trains whistling past with a piercing sound.

Further on is a cemetery, and especially on cloudy or rainy days, the atmosphere seems eerie, accompanied by the smell of damp earth.

This is followed by an uphill section, which is so steep that you feel strained every time you walk it, and is the hardest part of the journey.

Further into the city centre, the sounds become more frequent: crowds of people talking, dogs barking, street music.

The air began to smell like bread, and I would pass the shop where I bought coffee each time, drinking it as I walked.

When I was almost at school, I often met my classmates and walked together into the familiar campus