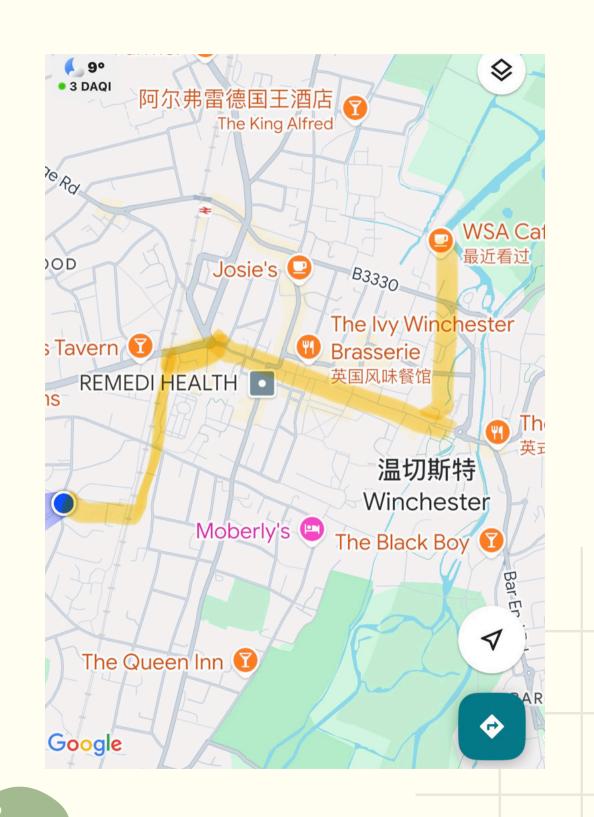

### OUT COMB

I used different colours and textures of wool to represent the mood swings of each section of the path, wrapping them around the board to differentiate between the mood swings of each piece I passed.

# PSYCHOLOGICAL\* MAP ANALYSIS

- Each section reflects internal experience:
  - Where did I feel resistance? Where was I at ease?
  - o How do repeated actions still create new emotions?
- Emotional journey:
- Calm → disruption → struggle → warmth → connection
- The map becomes not just a visual, but a tool for self-awareness

GALM

DISRUPTION

STRUGGLE

WARMTH

CONNECTION