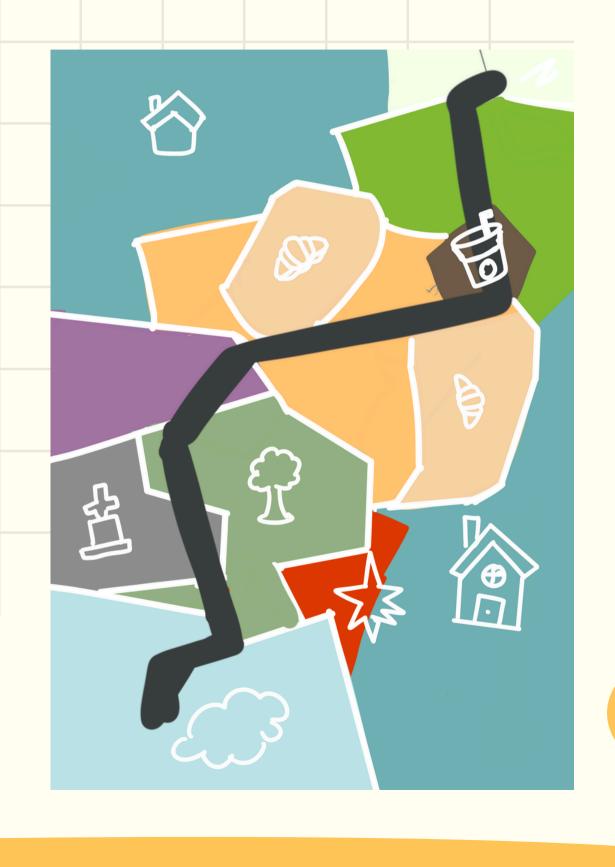

#### MAP ROUTE

This is the route that is photographed every day as it passes by

•