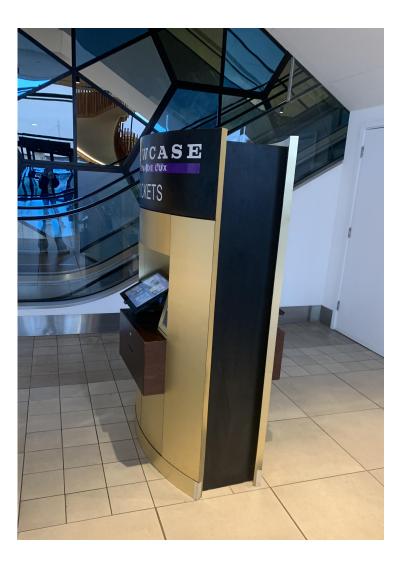

## •Crowd Density:

Few people buy tickets on-site;
Three ways to get tickets:
going to the service desk,
using the ticket machine, and
using e-tickets.
about one-third go to the
service desk to collect tickets.