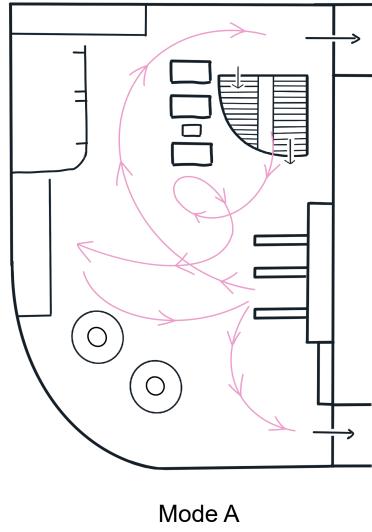

HOTDUC

CINEMA

People-watching

at the cinema

DRINKS

POPCORN

NACHOS

Pan Yiying

PEOPE E

WATCHING.





#### location:

Level 4, West Quay Shopping Centre, Southampton SO15 1DE

#### Time:

November 3rd.

Sunday.

From 1:30 PM to 4:30 PM

























#### Crowd Classification:



Total: 141 groups

### • Crowd trends:



•



Mode B

#### Crowd Classification:



## •Crowd Density:







Few people buy tickets on-site;
Three ways to get tickets:
going to the service desk,
using the ticket machine, and
using e-tickets.
about one-third go to the
service desk to collect tickets.



41% of people buy snacks for the movie.

85% of groups with children go to buy snacks.

# Most popular food: popcorn



























#### •Limitation:



• I am unable to see the usage of the ticket machine on the third floor.

• The crowd flow is quite large, making it difficult to see each person's condition clearly.

• It's hard to tell if someone is just passing through.









# THANKS