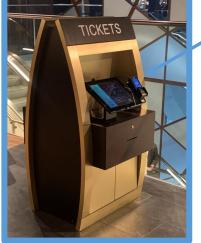

## •Crowd Density:

Few people buy tickets on-site;
Three ways to get tickets:
going to the service desk,
using the ticket machine, and
using e-tickets.
about one-third go to the
service desk to collect tickets.