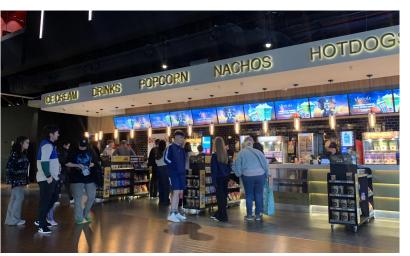

41% of people buy snacks for the movie.

85% of groups with children go to buy snacks.

# Most popular food: popcorn