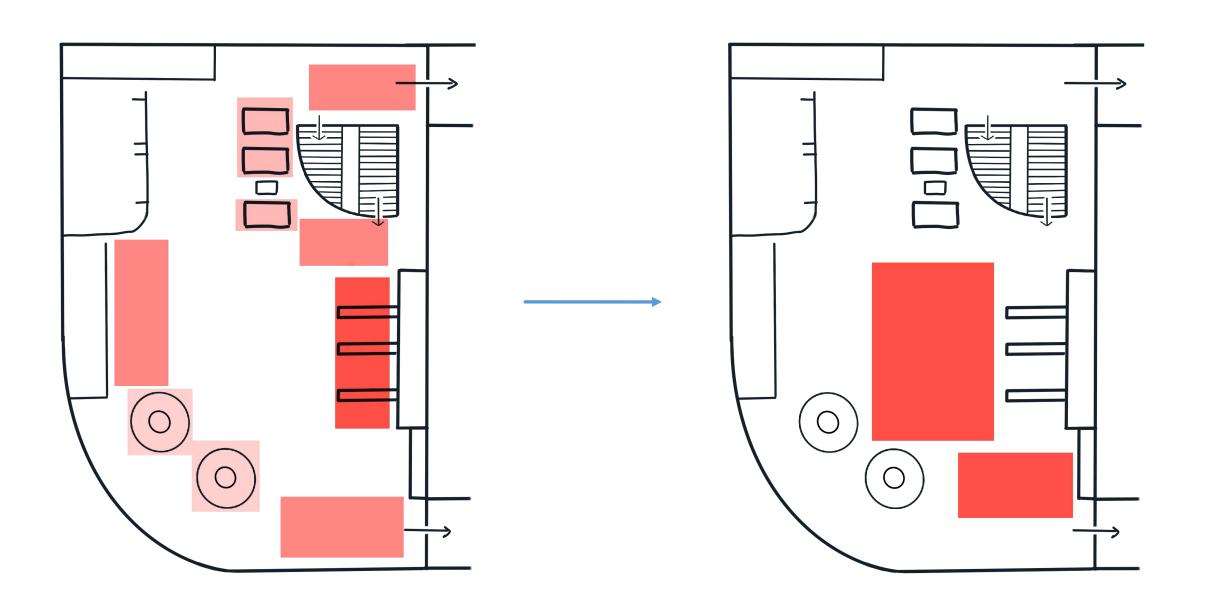

### • Crowd trends:

•

Mode B

#### Crowd Classification:

## •Crowd Density:

Few people buy tickets on-site;
Three ways to get tickets:
going to the service desk,
using the ticket machine, and
using e-tickets.
about one-third go to the
service desk to collect tickets.