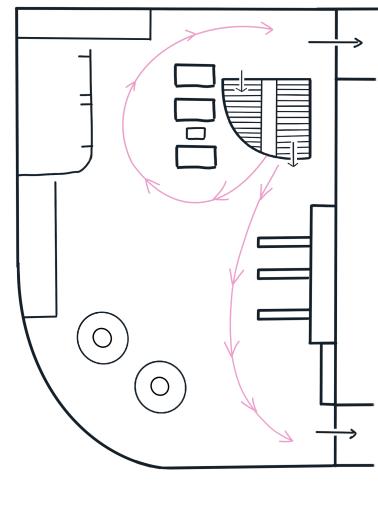

### • Crowd trends:

•

Mode B

## •Crowd Density:

Few people buy tickets on-site;
Three ways to get tickets:
going to the service desk,
using the ticket machine, and
using e-tickets.
about one-third go to the
service desk to collect tickets.