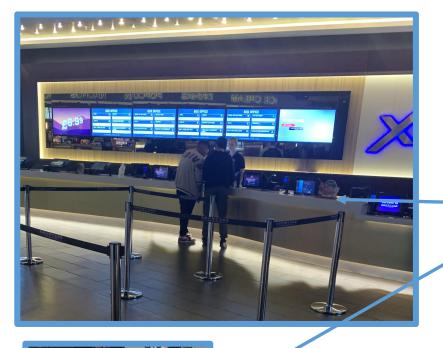

## •Crowd Density:

Few people buy tickets on-site;
Three ways to get tickets:
going to the service desk,
using the ticket machine, and
using e-tickets.
about one-third go to the
service desk to collect tickets.