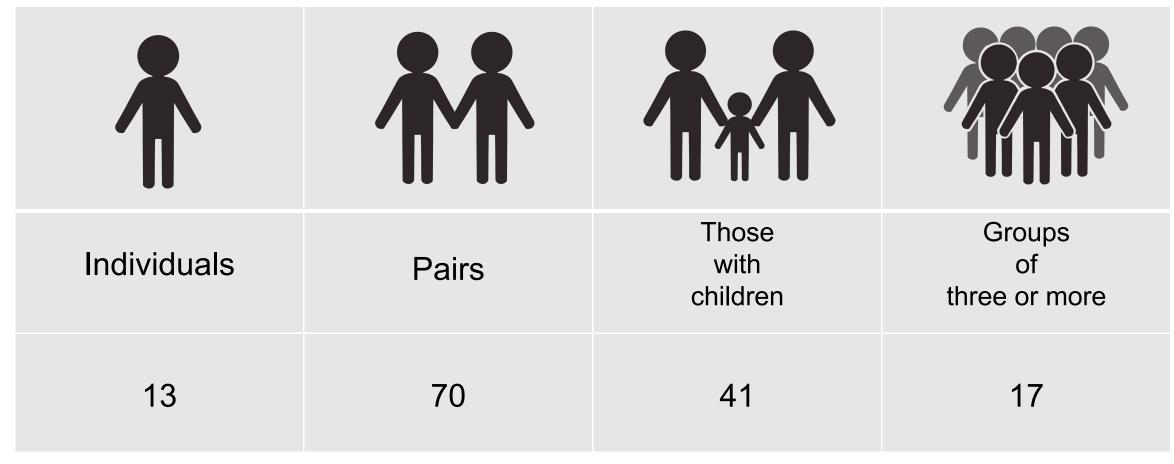

HOTDUC

CINEMA

People-watching

at the cinema

DRINKS

POPCORN

NACHOS

Pan Yiying

PEOPE E

WATCHING.





#### location:

Level 4, West Quay Shopping Centre, Southampton SO15 1DE

#### Time:

November 3rd.

Sunday.

From 1:30 PM to 4:30 PM

























#### Crowd Classification:



Total: 141 groups

### • Crowd trends:



•



Mode B

#### Crowd Classification:



## •Crowd Density:







Few people buy tickets on-site;
Three ways to get tickets:
going to the service desk,
using the ticket machine, and
using e-tickets.
about one-third go to the
service desk to collect tickets.



41% of people buy snacks for the movie.

85% of groups with children go to buy snacks.

# Most popular food: popcorn



























#### •Limitation:



• I am unable to see the usage of the ticket machine on the third floor.

• The crowd flow is quite large, making it difficult to see each person's condition clearly.

• It's hard to tell if someone is just passing through.









# THANKS