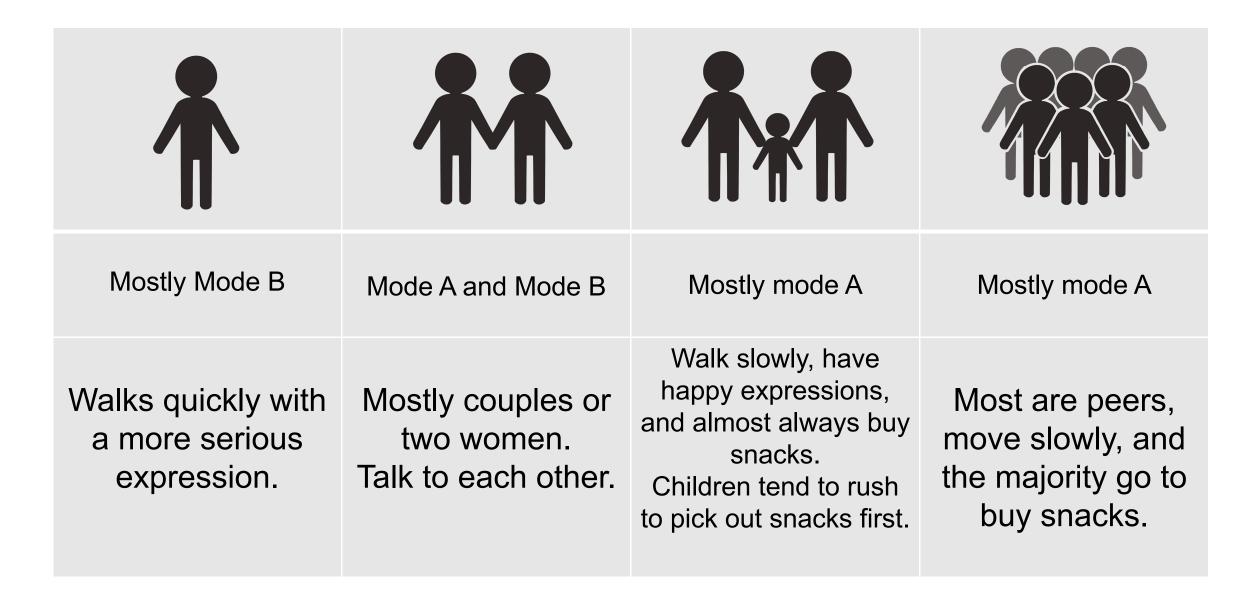

41% of people buy snacks for the movie.

85% of groups with children go to buy snacks.

# Most popular food: popcorn