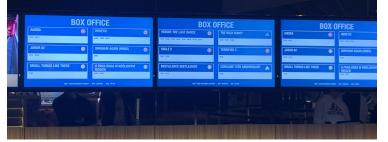

## •Crowd Density:

Few people buy tickets on-site;
Three ways to get tickets:
going to the service desk,
using the ticket machine, and
using e-tickets.
about one-third go to the
service desk to collect tickets.