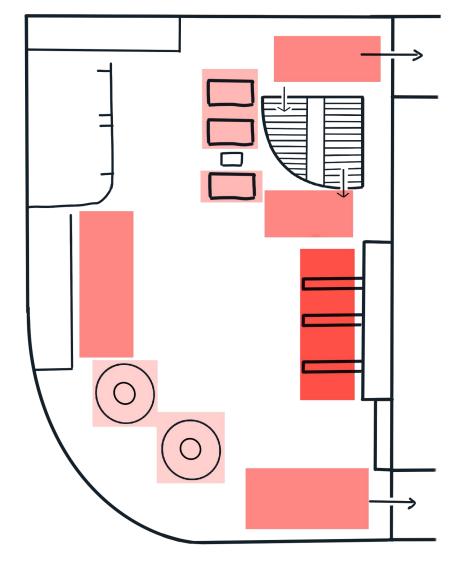

## •Crowd Density:

Few people buy tickets on-site;
Three ways to get tickets:
going to the service desk,
using the ticket machine, and
using e-tickets.
about one-third go to the
service desk to collect tickets.

41% of people buy snacks for the movie.

85% of groups with children go to buy snacks.