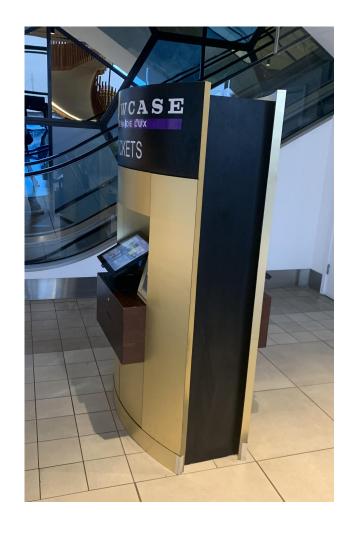

## •Crowd Density:

Few people buy tickets on-site;
Three ways to get tickets:
going to the service desk,
using the ticket machine, and
using e-tickets.
about one-third go to the
service desk to collect tickets.