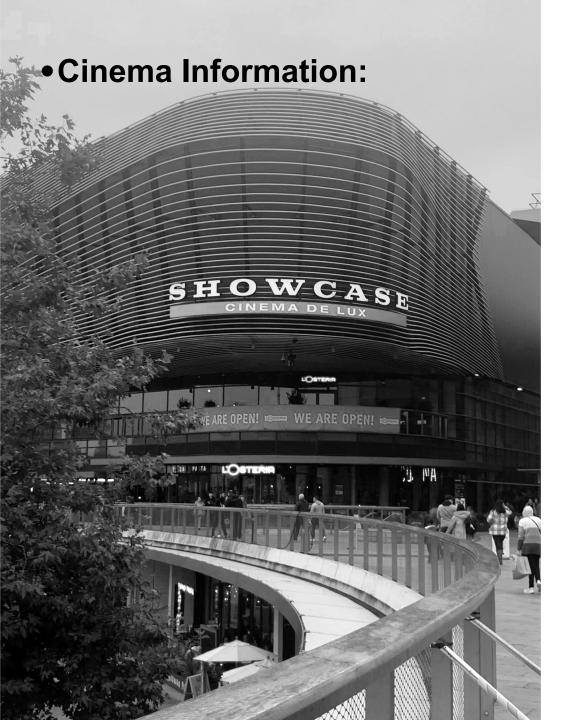

HOTDUC

CINEMA

People-watching

at the cinema

DRINKS

POPCORN

NACHOS

Pan Yiying

PEOPE E

WATCHING.





#### location:

Level 4, West Quay Shopping Centre, Southampton SO15 1DE

#### Time:

November 3rd.

Sunday.

From 1:30 PM to 4:30 PM

























#### Crowd Classification:



Total: 141 groups

### • Crowd trends:



•



Mode B

#### Crowd Classification:



## •Crowd Density:







Few people buy tickets on-site;
Three ways to get tickets:
going to the service desk,
using the ticket machine, and
using e-tickets.
about one-third go to the
service desk to collect tickets.



41% of people buy snacks for the movie.

85% of groups with children go to buy snacks.

# Most popular food: popcorn



























#### •Limitation:



• I am unable to see the usage of the ticket machine on the third floor.

• The crowd flow is quite large, making it difficult to see ea