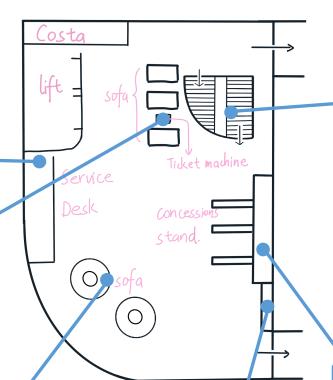

#### location:

Level 4, West Quay Shopping Centre, Southampton SO15 1DE

## •Crowd Density:

Few people buy tickets on-site;
Three ways to get tickets:
going to the service desk,
using the ticket machine, and
using e-tickets.
about one-third go to the
service desk to collect tickets.