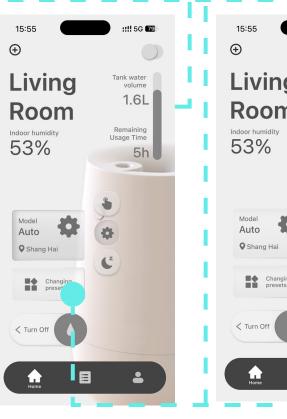

# Home Living Tank water volume Room Remaining Usage Time 1ndoor humidity

In manual mode, users can adjust the humidity and purification mode themselves.

In automatic mode, users can select the added region mode, choosing the officially preset city humidity. This makes it more convenient and closer to the climate humidity of their hometown. Alternatively, users can choose their own custom preset mode.

Sleep

In sleep mode, users can set a timer, adjust the humidity, and select the purification mode. Additionally, there is a reminder feature.

In manual mode, users can adjust the humidity and purification mode themselves.

In the presets, users can create new combinations. For example, different scenarios can have different presets, such as the humidity for every morning or for study sessions. By presetting their preferred values, users can directly apply their customized presets the next time they start the device.