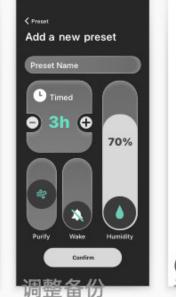

In the presets, users can create new combinations. For example, different scenarios can have different presets, such as the humidity for every morning or for study sessions. By presetting their preferred values, users can directly apply their customized presets the next time they start the device.