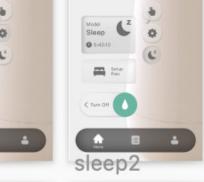

Sleep

In sleep mode, users can set a timer, adjust the humidity, and select the purification mode. Additionally, there is a reminder feature.

In manual mode, users can adjust the humidity and purification mode themselves.