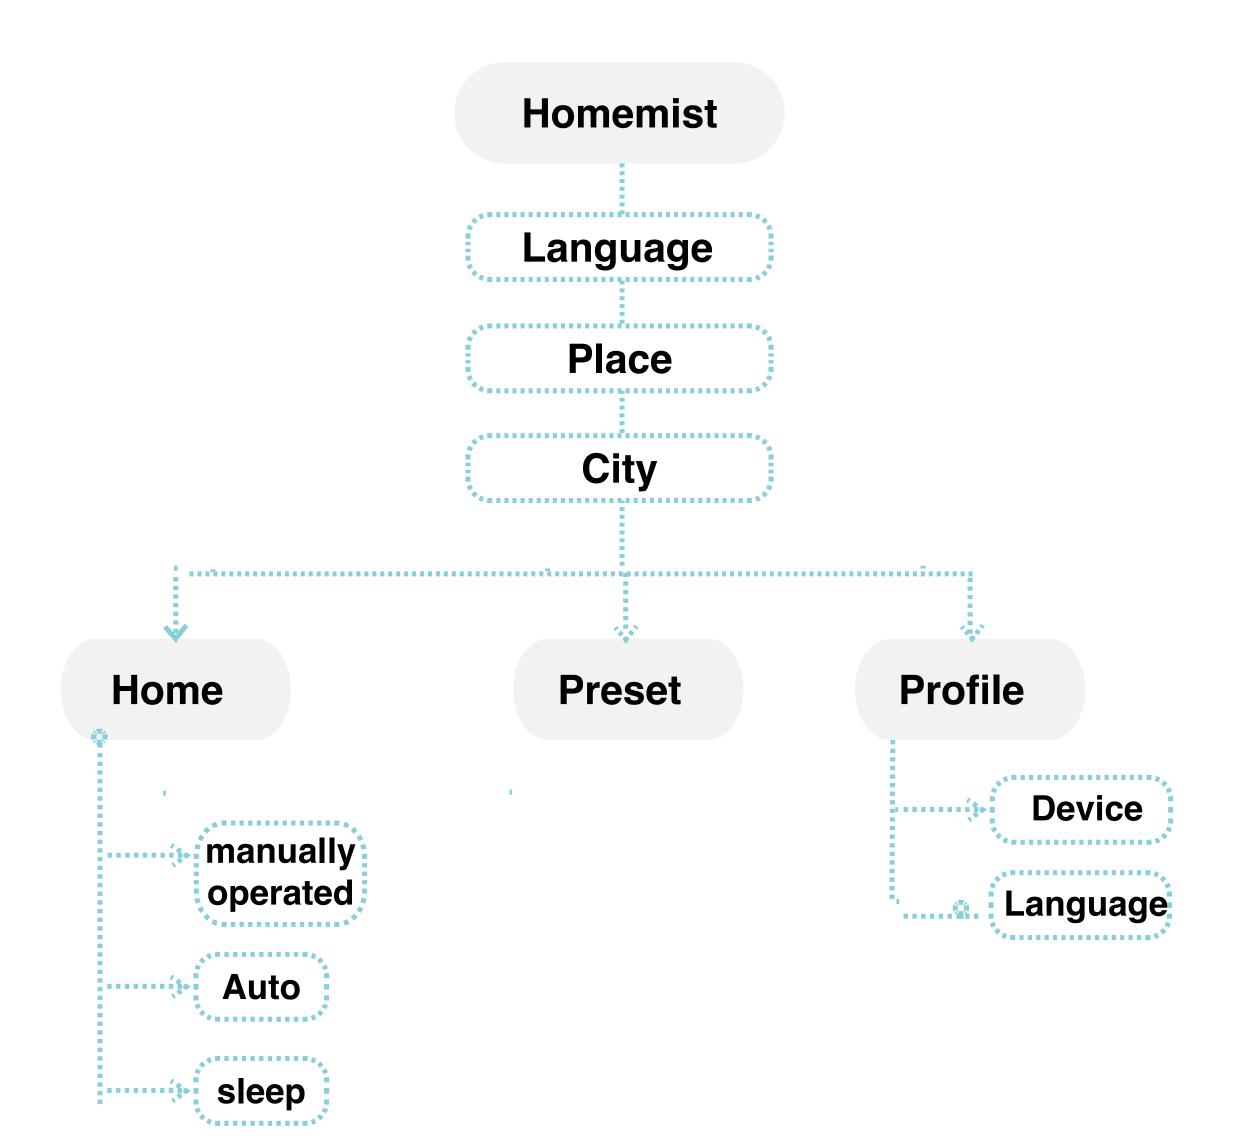

# Language

#### Place

Added language and region selection functionality in the initial setup section. The language selection enhances the sense of belonging for international students, making it more convenient for students from different countries to use.

#### City

# Home Living Tank water volume Room Remaining Usage Time 1ndoor humidity

In manual mode, users can adjust the humidity and purification mode themselves.

In automatic mode, users can select the added region mode, choosing the officially preset city humidity. This makes it more convenient and closer to the climate humidity of their hometown. Alternatively, users can choose their own custom preset mode.

In the presets, users can create new combinations. For example, different scenarios can have different presets, such as the humidity for every morning or for study sessions. By presetting their preferred values, users can directly apply their customized presets the next time they start the device.

In the personal interface, users can change the language and replace devices. A single account can add multiple humidifier devices, allowing users to easily switch between them directly on their phone during use.