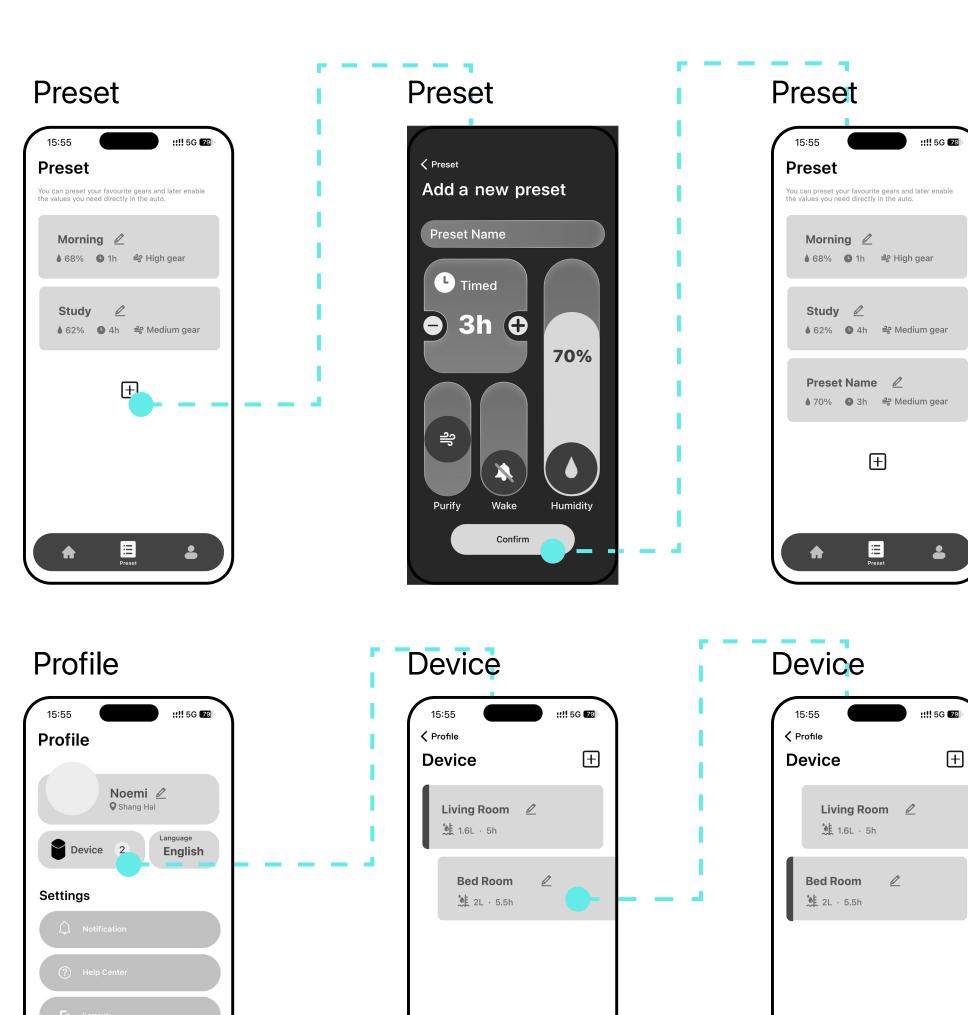

In the presets, users can create new combinations. For example, different scenarios can have different presets, such as the humidity for every morning or for study sessions. By presetting their preferred values, users can directly apply their customized presets the next time they start the device.

In the personal interface, users can change the language and replace devices. A single account can add multiple humidifier devices, allowing users to easily switch between them directly on their phone during use.