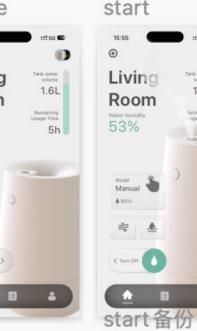

# Home Living Tank water volume Room Remaining Usage Time 1ndoor humidity

In manual mode, users can adjust the humidity and purification mode themselves.

In automatic mode, users can select the added region mode, choosing the officially preset city humidity. This makes it more convenient and closer to the climate humidity of their hometown. Alternatively, users can choose their own custom preset mode.

In the personal interface, users can change the language and replace devices. A single account can add multiple humidifier devices, allowing users to easily switch between them directly on their phone during use.