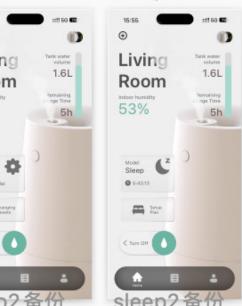

# Home Living Tank water volume Room Remaining Usage Time 1ndoor humidity

In manual mode, users can adjust the humidity and purification mode themselves.

In automatic mode, users can select the added region mode, choosing the officially preset city humidity. This makes it more convenient and closer to the climate humidity of their hometown. Alternatively, users can choose their own custom preset mode.

Sleep

In sleep mode, users can set a timer, adjust the humidity, and select the purification mode. Additionally, there is a reminder feature.

In manual mode, users can adjust the humidity and purification mode themselves.