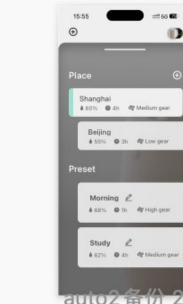

#### Perform

The region selection allows users to set the humidity of their hometown. The system includes a global humidity database, enabling international students to choose their hometown's humidity. Users can also manually adjust the humidity later if needed.

In the presets, users can create new combinations. For example, different scenarios can have different presets, such as the humidity for every morning or for study sessions. By presetting their preferred values, users can directly apply their customized presets the next time they start the device.