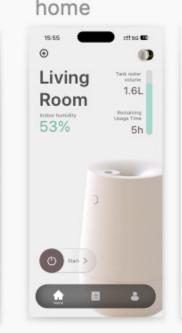

# Home Living Tank water volume Room Remaining Usage Time 1ndoor humidity

In manual mode, users can adjust the humidity and purification mode themselves.

In automatic mode, users can select the added region mode, choosing the officially preset city humidity. This makes it more convenient and closer to the climate humidity of their hometown. Alternatively, users can choose their own custom preset mode.