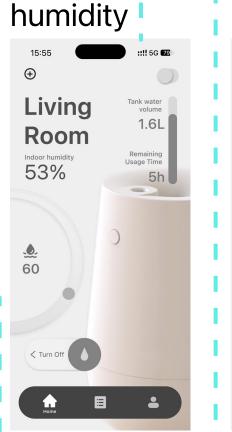

# Home Living Tank water volume Room Remaining Usage Time 1ndoor humidity

In manual mode, users can adjust the humidity and purification mode themselves.

In automatic mode, users can select the added region mode, choosing the officially preset city humidity. This makes it more convenient and closer to the climate humidity of their hometown. Alternatively, users can choose their own custom preset mode.