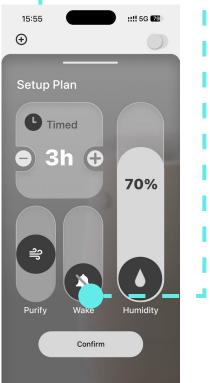

Sleep

In sleep mode, users can set a timer, adjust the humidity, and select the purification mode. Additionally, there is a reminder feature.

In manual mode, users can adjust the humidity and purification mode themselves.

In the presets, users can create new combinations. For example, different scenarios can have different presets, such as the humidity for every morning or for study sessions. By presetting their preferred values, users can directly apply their customized presets the next time they start the device.