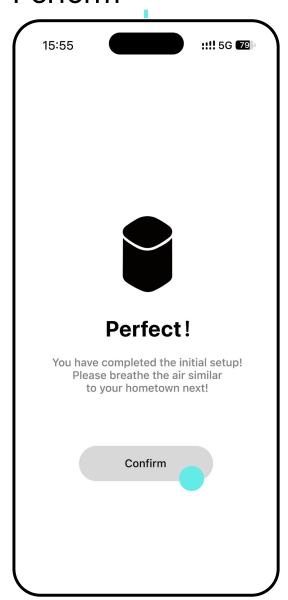

#### Perform

The region selection allows users to set the humidity of their hometown. The system includes a global humidity database, enabling international students to choose their hometown's humidity. Users can also manually adjust the humidity later if needed.