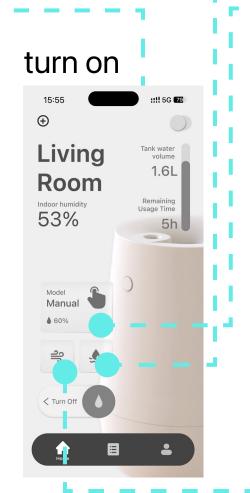

# Home Living Tank water volume Room Remaining Usage Time 1ndoor humidity

In manual mode, users can adjust the humidity and purification mode themselves.

In automatic mode, users can select the added region mode, choosing the officially preset city humidity. This makes it more convenient and closer to the climate humidity of their hometown. Alternatively, users can choose their own custom preset mode.