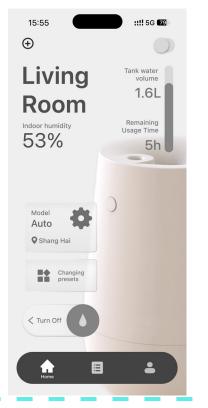

# Home Living Tank water volume Room Remaining Usage Time 1ndoor humidity

In manual mode, users can adjust the humidity and purification mode themselves.

In automatic mode, users can select the added region mode, choosing the officially preset city humidity. This makes it more convenient and closer to the climate humidity of their hometown. Alternatively, users can choose their own custom preset mode.