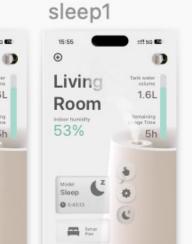

Sleep

In sleep mode, users can set a timer, adjust the humidity, and select the purification mode. Additionally, there is a reminder feature.

In manual mode, users can adjust the humidity and purification mode themselves.