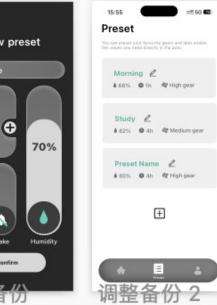

In the presets, users can create new combinations. For example, different scenarios can have different presets, such as the humidity for every morning or for study sessions. By presetting their preferred values, users can directly apply their customized presets the next time they start the device.

auto1

welco...份 2

Preset

You can preset your ferourite gears and later enable the values you need directly in the sato.

å 62% **©** 4h . № Medium gear

+

♠ 🗐 ♣

Morning &