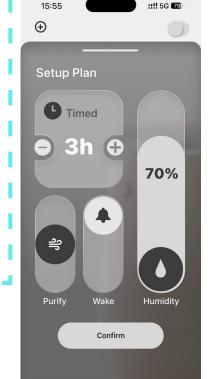

Sleep

In sleep mode, users can set a timer, adjust the humidity, and select the purification mode. Additionally, there is a reminder feature.

In manual mode, users can adjust the humidity and purification mode themselves.

In the presets, users can create new combinations. For example, different scenarios can have different presets, such as the humidity for every morning or for study sessions. By presetting their preferred values, users can directly apply their customized presets the next time they start the device.