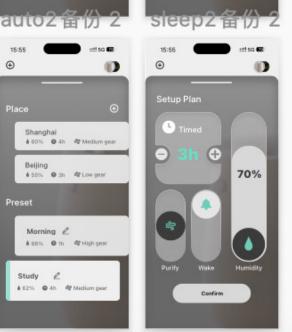

# Home Living Tank water volume Room Remaining Usage Time 1ndoor humidity

In manual mode, users can adjust the humidity and purification mode themselves.

In automatic mode, users can select the added region mode, choosing the officially preset city humidity. This makes it more convenient and closer to the climate humidity of their hometown. Alternatively, users can choose their own custom preset mode.

Sleep

In sleep mode, users can set a timer, adjust the humidity, and select the purification mode. Additionally, there is a reminder feature.

In manual mode, users can adjust the humidity and purification mode themselves.

In the presets, users can create new combinations. For example, different scenarios can have different presets, such as the humidity for every morning or for study sessions. By presetting their preferred values, users can directly apply their customized presets the next time they start the device.