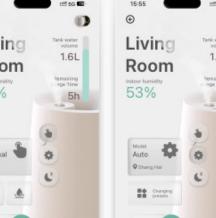

Sleep

In sleep mode, users can set a timer, adjust the humidity, and select the purification mode. Additionally, there is a reminder feature.

In manual mode, users can adjust the humidity and purification mode themselves.

In the presets, users can create new combinations. For example, different scenarios can have different presets, such as the humidity for every morning or for study sessions. By presetting their preferred values, users can directly apply their customized presets the next time they start the device.