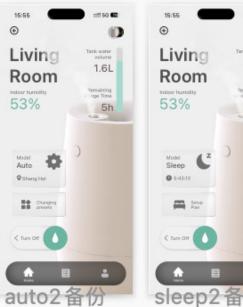

# Home Living Tank water volume Room Remaining Usage Time 1ndoor humidity

In manual mode, users can adjust the humidity and purification mode themselves.

In automatic mode, users can select the added region mode, choosing the officially preset city humidity. This makes it more convenient and closer to the climate humidity of their hometown. Alternatively, users can choose their own custom preset mode.

Sleep

In sleep mode, users can set a timer, adjust the humidity, and select the purification mode. Additionally, there is a reminder feature.

In manual mode, users can adjust the humidity and purification mode themselves.