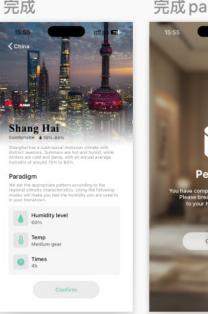

#### Perform

The region selection allows users to set the humidity of their hometown. The system includes a global humidity database, enabling international students to choose their hometown's humidity. Users can also manually adjust the humidity later if needed.