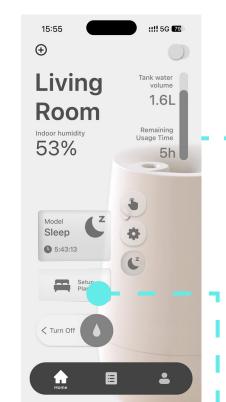

# Home Living Tank water volume Room Remaining Usage Time 1ndoor humidity

In manual mode, users can adjust the humidity and purification mode themselves.

In automatic mode, users can select the added region mode, choosing the officially preset city humidity. This makes it more convenient and closer to the climate humidity of their hometown. Alternatively, users can choose their own custom preset mode.

Sleep

In sleep mode, users can set a timer, adjust the humidity, and select the purification mode. Additionally, there is a reminder feature.

In manual mode, users can adjust the humidity and purification mode themselves.