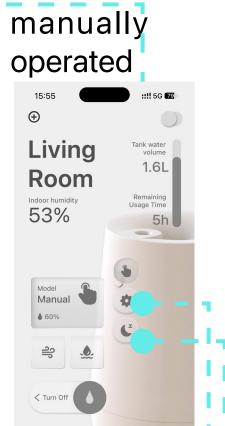

# Home Living Tank water volume Room Remaining Usage Time 1ndoor humidity

In manual mode, users can adjust the humidity and purification mode themselves.

In automatic mode, users can select the added region mode, choosing the officially preset city humidity. This makes it more convenient and closer to the climate humidity of their hometown. Alternatively, users can choose their own custom preset mode.