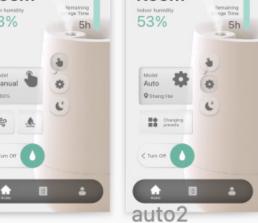

# Home Living Tank water volume Room Remaining Usage Time 1ndoor humidity

In manual mode, users can adjust the humidity and purification mode themselves.

In automatic mode, users can select the added region mode, choosing the officially preset city humidity. This makes it more convenient and closer to the climate humidity of their hometown. Alternatively, users can choose their own custom preset mode.

Sleep

In sleep mode, users can set a timer, adjust the humidity, and select the purification mode. Additionally, there is a reminder feature.

In manual mode, users can adjust the humidity and purification mode themselves.