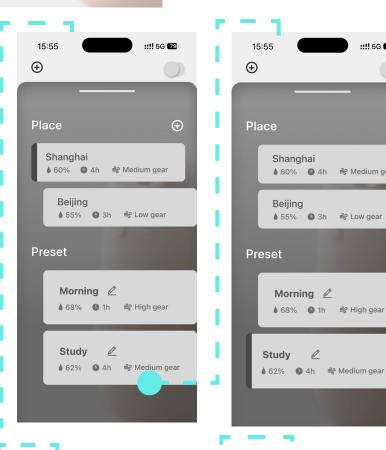

#### Perform

The region selection allows users to set the humidity of their hometown. The system includes a global humidity database, enabling international students to choose their hometown's humidity. Users can also manually adjust the humidity later if needed.

In the presets, users can create new combinations. For example, different scenarios can have different presets, such as the humidity for every morning or for study sessions. By presetting their preferred values, users can directly apply their customized presets the next time they start the device.