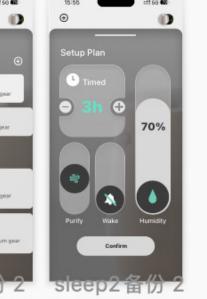

Sleep

In sleep mode, users can set a timer, adjust the humidity, and select the purification mode. Additionally, there is a reminder feature.

In manual mode, users can adjust the humidity and purification mode themselves.

In the presets, users can create new combinations. For example, different scenarios can have different presets, such as the humidity for every morning or for study sessions. By presetting their preferred values, users can directly apply their customized presets the next time they start the device.