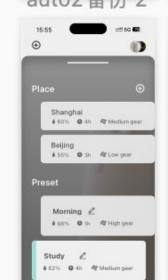

In the presets, users can create new combinations. For example, different scenarios can have different presets, such as the humidity for every morning or for study sessions. By presetting their preferred values, users can directly apply their customized presets the next time they start the device.