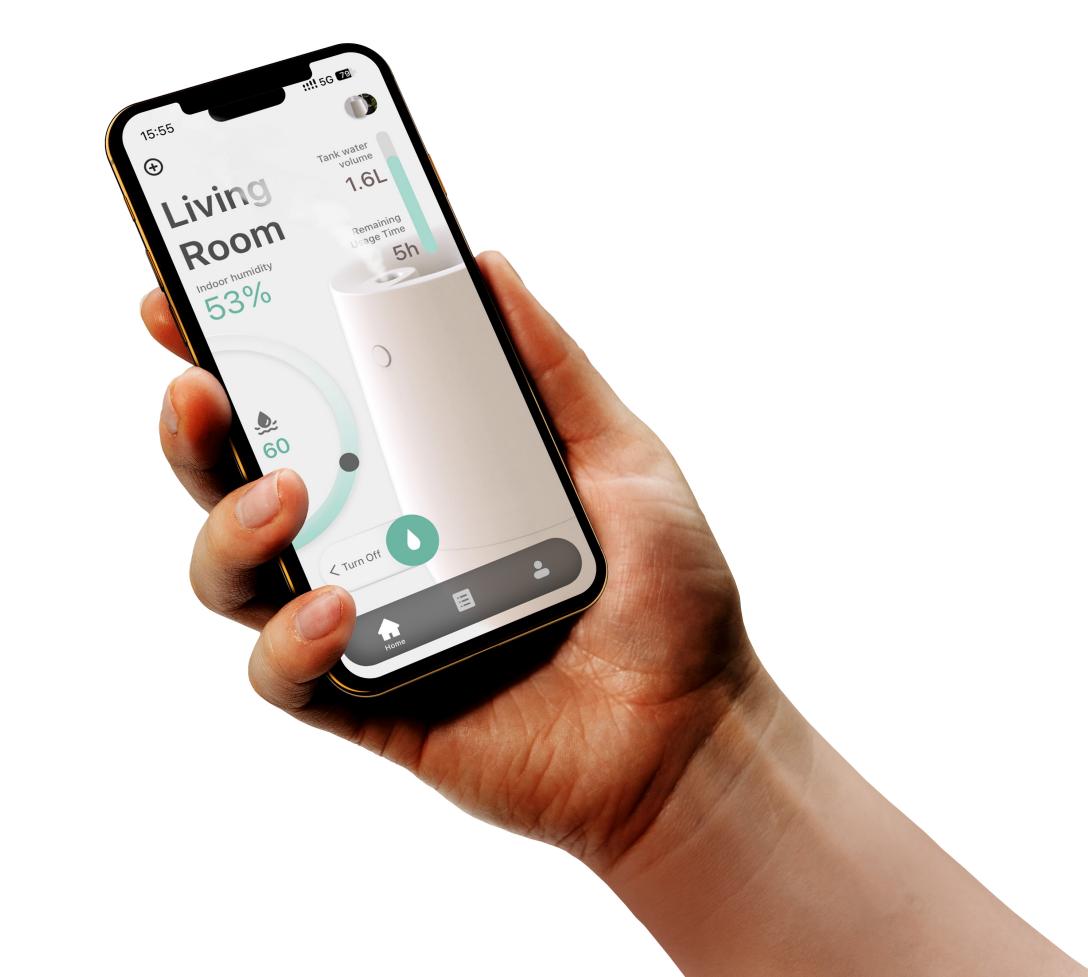

# Home Living Tank water volume Room Remaining Usage Time 1ndoor humidity

In manual mode, users can adjust the humidity and purification mode themselves.

In automatic mode, users can select the added region mode, choosing the officially preset city humidity. This makes it more convenient and closer to the climate humidity of their hometown. Alternatively, users can choose their own custom preset mode.

Sleep

In sleep mode, users can set a timer, adjust the humidity, and select the purification mode. Additionally, there is a reminder feature.

In manual mode, users can adjust the humidity and purification mode themselves.