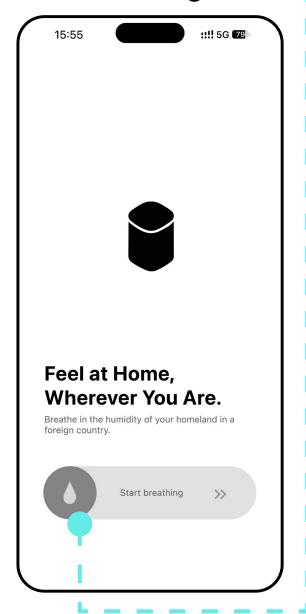

# **Basic Information**

Name: Noemi

Age Range: 18-35 years old

Occupation: Students

### **Problems and Pain Points**

Physical Discomfort:

Difficulty adapting to the climate in a new environment, such as tight and dry skin, dry mouth, or fatigue caused by the humid and muggy conditions.

Common health issues caused by humidity differences, such as allergies, respiratory problems, and poor sleep quality.

Psychological Distress:

Physical discomfort amplifies homesickness, creating a sense of disconnection from the environment of their hometown and increasing feelings of loneliness.

Struggling to find comfort in the new environment, which affects learning, work efficiency, and overall well-being.





## Welcome Page



# Language



#### Place



Added language and region selection functionality in the initial setup section. The language selection enhances the sense of belonging for international students, making it more convenient for students from different countries to use.

#### City



#### Information



#### Perform



The region selection allows users to set the humidity of their hometown. The system includes a global humidity database, enabling international students to choose their hometown's humidity. Users can also manually adjust the humidity later if needed.

# Home Living Tank water volume Room Remaining Usage Time 1ndoor humidity









In manual mode, users can adjust the humidity and purification mode themselves.









In automatic mode, users can select the added region mode, ch