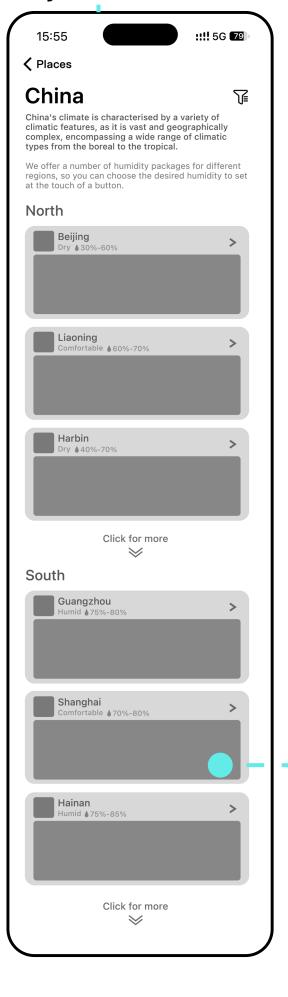

#### City

#### Perform

The region selection allows users to set the humidity of their hometown. The system includes a global humidity database, enabling international students to choose their hometown's humidity. Users can also manually adjust the humidity later if needed.