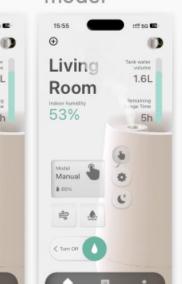

# Home Living Tank water volume Room Remaining Usage Time 1ndoor humidity

In manual mode, users can adjust the humidity and purification mode themselves.

In automatic mode, users can select the added region mode, choosing the officially preset city humidity. This makes it more convenient and closer to the climate humidity of their hometown. Alternatively, users can choose their own custom preset mode.