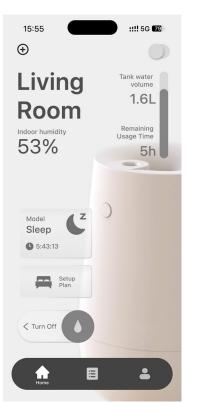

# Home Living Tank water volume Room Remaining Usage Time 1ndoor humidity

In manual mode, users can adjust the humidity and purification mode themselves.

In automatic mode, users can select the added region mode, choosing the officially preset city humidity. This makes it more convenient and closer to the climate humidity of their hometown. Alternatively, users can choose their own custom preset mode.