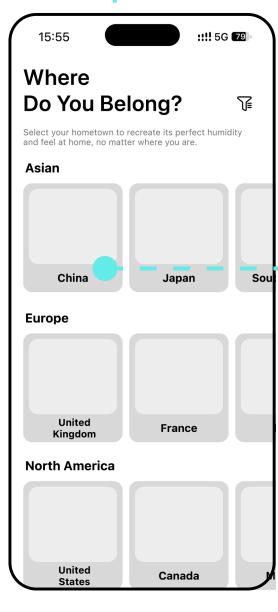

#### City

#### Perform

The region selection allows users to set the humidity of their hometown. The system includes a global humidity database, enabling international students to choose their hometown's humidity. Users can also manually adjust the humidity later if needed.