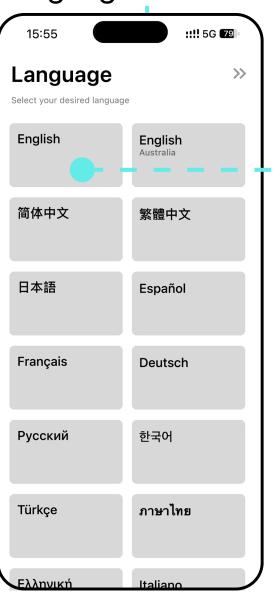

# Language

#### Place

Added language and region selection functionality in the initial setup section. The language selection enhances the sense of belonging for international students, making it more convenient for students from different countries to use.