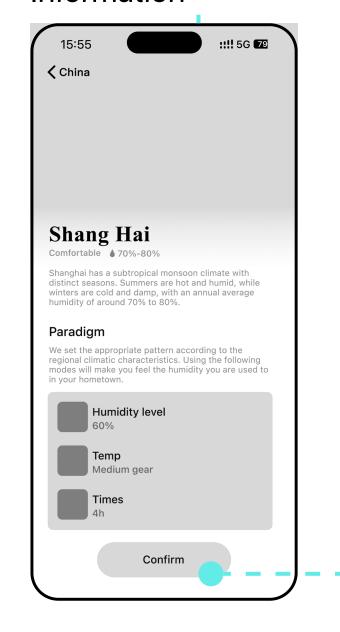

#### Information

#### Perform

The region selection allows users to set the humidity of their hometown. The system includes a global humidity database, enabling international students to choose their hometown's humidity. Users can also manually adjust the humidity later if needed.