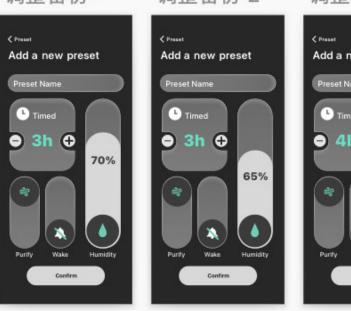

In the presets, users can create new combinations. For example, different scenarios can have different presets, such as the humidity for every morning or for study sessions. By presetting their preferred values, users can directly apply their customized presets the next time they start the device.