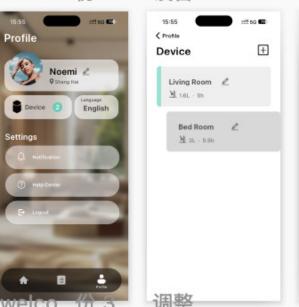

In the personal interface, users can change the language and replace devices. A single account can add multiple humidifier devices, allowing users to easily switch between them directly on their phone during use.