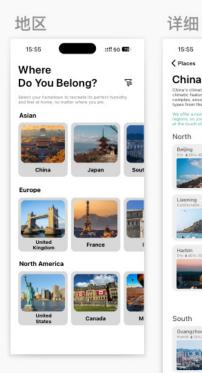

#### Place

Added language and region selection functionality in the initial setup section. The language selection enhances the sense of belonging for international students, making it more convenient for students from different countries to use.

#### City

#### Information