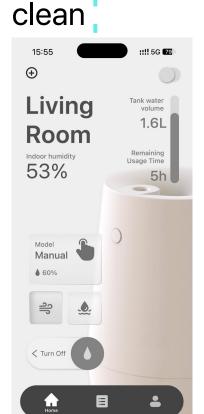

# Home Living Tank water volume Room Remaining Usage Time 1ndoor humidity

In manual mode, users can adjust the humidity and purification mode themselves.

In automatic mode, users can select the added region mode, choosing the officially preset city humidity. This makes it more convenient and closer to the climate humidity of their hometown. Alternatively, users can choose their own custom preset mode.