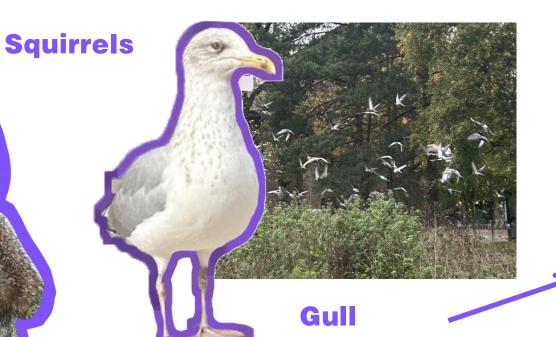

## Animals

**Interacting:** running around in the trees and the grass

**Other interactions:** trying to grab food from pigeons

Length of stay: always