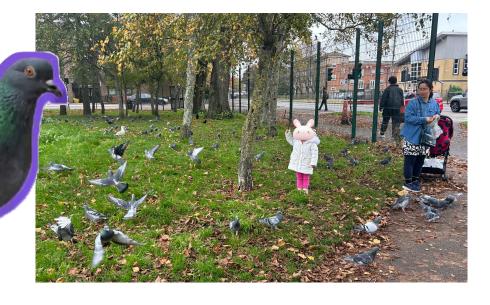

### **Pigeon**

#### Interacting:

Flying around the park looking for food, Interacting with feeders

Length of stay: always