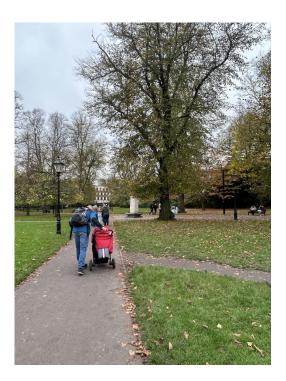

## Passer-by

I can see people who have just **finished shopping** and people **pushing prams passing through the park**, most of them don't walk on the lawn and they **walk quickly and stay for a short time**.