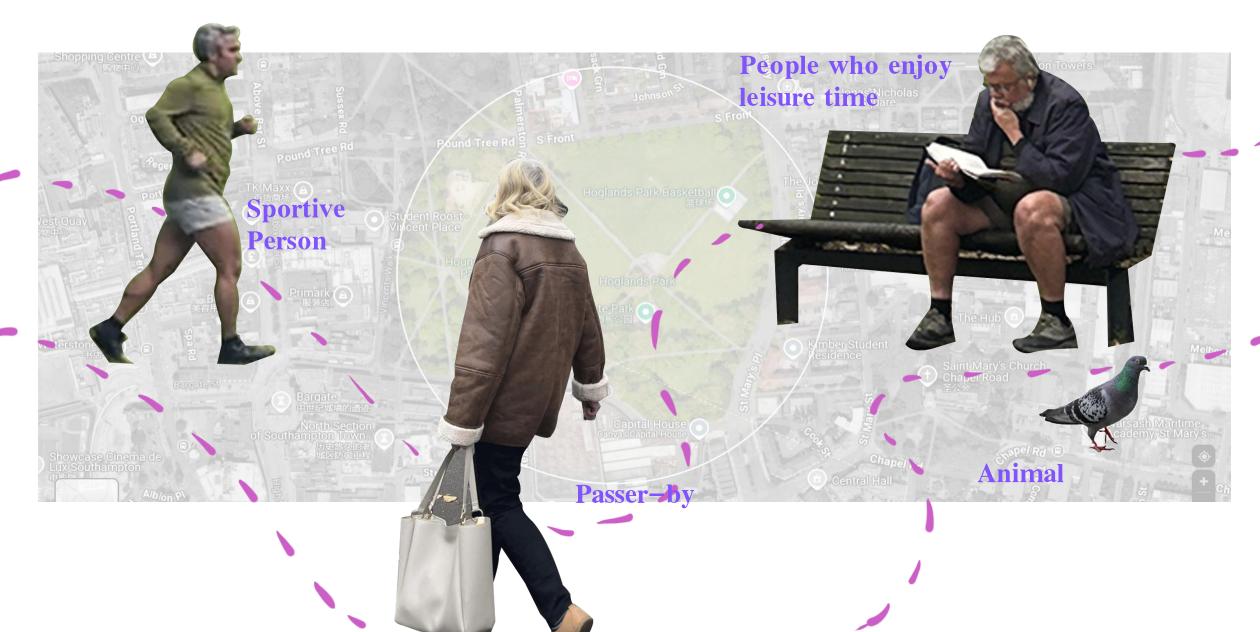

## Who's in here?

# **Sportive Person**

The park's skateboarding rink, basketball court, are used by people who also play football and run on the grass, and they **spend the longest time in the park, about two hours on average.** 

## Passer-by

I can see people who have just **finished shopping** and people **pushing prams passing through the park**, most of them don't walk on the lawn and they **walk quickly and stay for a short time**.

# People who enjoy leisure time

DGO4 CWE

In the park's playground, kids played while parents chatted nearby. Others read or relaxed. Families stayed around **two and a half hours**, while readers and relaxers **stayed less time**.

## Animals

**Interacting:** running around in the trees and the grass

**Other interactions:** trying to grab food from pigeons

Length of stay: always