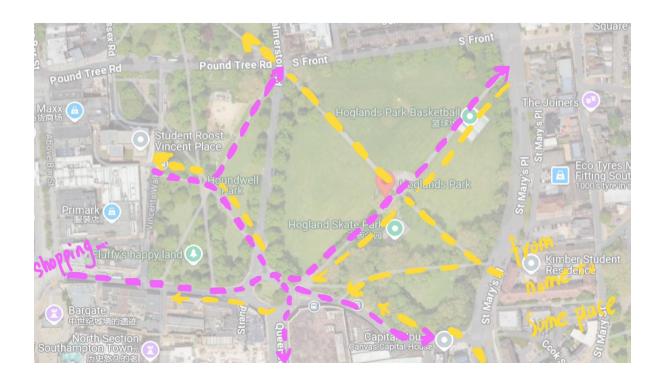

### **Location Selection**

Location: Hoglands Park, Southampton SO141LT

Time: 2024-11-01 14:00-17:00