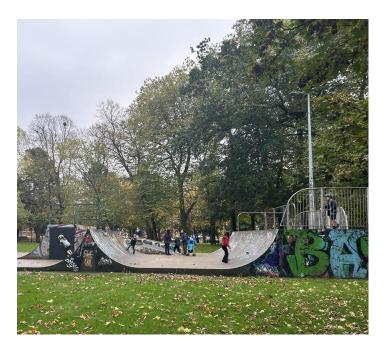

# **Sportive Person**

The park's skateboarding rink, basketball court, are used by people who also play football and run on the grass, and they **spend the longest time in the park, about two hours on average.** 